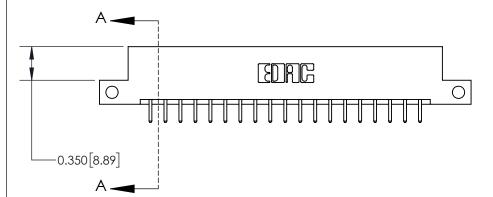

**Mounting Option** 

12-.128 (3.25) Dia. Side Mounting Holes

## **Contact Detail**

520-P.C. Tail .030x.018(0.76x0.46) - Tail LG=.175(4.45)

.156 [3.96] Contact Spacing x .200 [5.08] Row Spacing





THIS IS A C.A.D. GENERATED DRAWING DO NOT MAKE MANUAL REVISIONS TO MASTER.



ISSUE NUMBER ORIGINAL

0.600 [15.24] 0.330[8.38] Card Slot .160 [4.06] Point of Contact **SECTION A-A** 

**See Accompanying Page for:** 

**Contact Bend Details** 

837/887 Series High Temp Card Edge Connector Part Number: 837-038-520-212

YOUR CONNECTION TO QUALITY & SERVICE

**EDAC INC** TORONTO, ONTARIO CANADA

THESE DRAWINGS AND SPECIFICATIONS ARE THE PROPERTY OF EDAC INC.,AND SHALL NOT BE REPRODUCED, OR COPIED OR USED AS THE BASIS FOR THE MANUFACTURE OR SALE OF APPARATUS WITHOUT WRITTEN PERMISSION.

| ACAD REFERENCE NO. 837 ENG MAST |                  |  |  |
|---------------------------------|------------------|--|--|
| DRAWN: J.LEE                    | DATE: OCT. 06/09 |  |  |
| CHECKED: