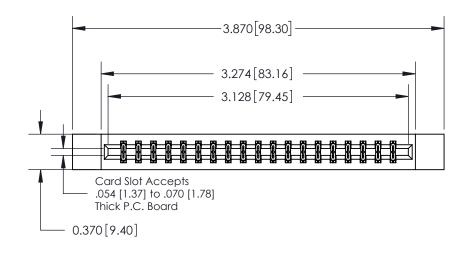

## **Contact Detail**

520-P.C. Tail .030x.018(0.76x0.46) - Tail LG=.175(4.45)

.156 [3.96] Contact Spacing x .200 [5.08] Row Spacing

THIS IS A C.A.D. GENERATED DRAWING DO NOT MAKE MANUAL REVISIONS TO MASTER.

ISSUE NUMBER ORIGINAL

0.600 [15.24] 0.330[8.38] Card Slot .160 [4.06] Point of Contact **SECTION A-A** 

**See Accompanying Page for:** 

**Contact Bend Details** 

837/887 Series High Temp Card Edge Connector Part Number: 837-038-520-212