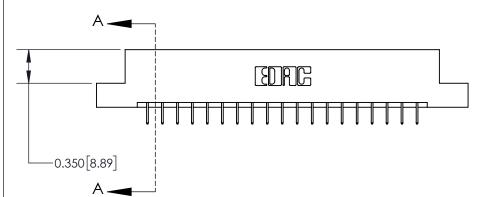

## **Contact Detail**

524-P.C. Tail .018 Sq.(0.46 Sq.) - Tail LG=.175(4.45) .156 [3.96] Contact Spacing x .200 [5.08] Row Spacing

THIS IS A C.A.D. GENERATED DRAWING DO NOT MAKE MANUAL REVISIONS TO MASTER.

ISSUE NUMBER ORIGINAL

**See Accompanying Page for: Contact Bend Details** 

837/887 Series High Temp Card Edge Connector Part Number: 837-038-524-208

YOUR CONNECTION TO QUALITY & SERVICE

**EDAC INC** TORONTO, ONTARIO CANADA