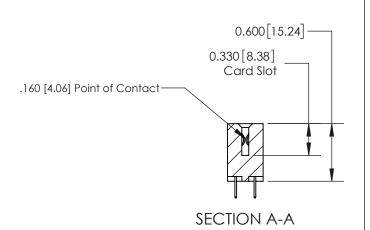

ISSUE NUMBER

ORIGINAL

1

| 837/887 Series High Temp Card Edge Connector<br>Contact Bend Detail |                                                                                                                                     | ACAD REFERENCE NO. | 837 ENG MASTER   |               |
|---------------------------------------------------------------------|-------------------------------------------------------------------------------------------------------------------------------------|--------------------|------------------|---------------|
|                                                                     |                                                                                                                                     | DRAWN: J.LEE       | DATE: OCT. 06/09 |               |
|                                                                     |                                                                                                                                     | CHECKED:           | DATE:            |               |
| EDAC INC                                                            | THESE DRAWINGS AND SPECIFICATIONS ARE THE PROPERTY OF EDAC INC.,AND SHALL NOT BE REPRODUCED, OR COPIED OR USED AS THE BASIS FOR THE | SCALE: NTS         | SHEET            | 2 <b>OF</b> 2 |
| TORONTO, ONTARIO CANADA                                             |                                                                                                                                     | DRAWING NUMBER     | •                | ISSUE         |
| YOUR CONNECTION TO QUALITY & SERVICE                                | MANUFACTURE OR SALE OF APPARATUS WITHOUT WRITTEN PERMISSION.                                                                        | 837 Assembly       |                  | 1             |