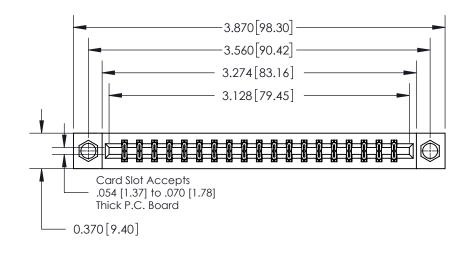

**Mounting Option** 

08-#4-40 Unified Threaded Inserts

## **Contact Detail**

524-P.C. Tail .018 Sq.(0.46 Sq.) - Tail LG=.175(4.45) .156 [3.96] Contact Spacing x .200 [5.08] Row Spacing

THIS IS A C.A.D. GENERATED DRAWING DO NOT MAKE MANUAL REVISIONS TO MASTER.

ISSUE NUMBER ORIGINAL

**See Accompanying Page for: Contact Bend Details** 

837/887 Series High Temp Card Edge Connector Part Number: 837-038-524-208

YOUR CONNECTION TO QUALITY & SERVICE

**EDAC INC** TORONTO, ONTARIO CANADA