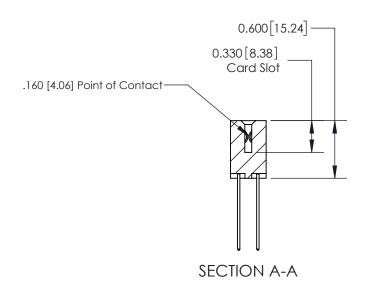

ISSUE NUMBER

ORIGINAL

1

| 837/887 Series High Temp Card Edge Connector<br>Contact Bend Detail |                                                              | ACAD REFERENCE NO. | 837 ENG MASTER   |               |
|---------------------------------------------------------------------|--------------------------------------------------------------|--------------------|------------------|---------------|
|                                                                     |                                                              | DRAWN: J.LEE       | DATE: OCT. 06/09 |               |
|                                                                     |                                                              | CHECKED:           | DATE:            |               |
| EDAC INC                                                            | ARE THE PROPERTY OF EDAC INC. AND                            | SCALE: NTS         | SHEET            | 2 <b>OF</b> 2 |
| TORONTO, ONTARIO CANADA                                             |                                                              | DRAWING NUMBER     | •                | ISSUE         |
| YOUR CONNECTION TO QUALITY & SERVICE                                | MANUFACTURE OR SALE OF APPARATUS WITHOUT WRITTEN PERMISSION. | 837 Assembly       |                  | 1             |