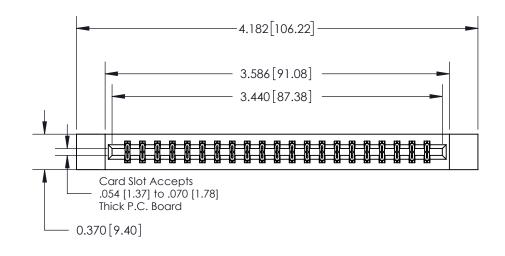

## **Contact Detail**

541-Wire Wrap .025 Sq.(0.64 Sq.) - Tail LG=.750(19.05)

.156 [3.96] Contact Spacing x .200 [5.08] Row Spacing

THIS IS A C.A.D. GENERATED DRAWING DO NOT MAKE MANUAL REVISIONS TO MASTER.