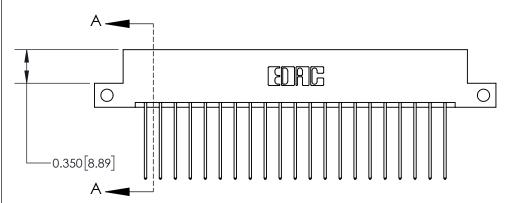

**Mounting Option** 

12-.128 (3.25) Dia. Side Mounting Holes

## **Contact Detail**

541-Wire Wrap .025 Sq.(0.64 Sq.) - Tail LG=.750(19.05)

.156 [3.96] Contact Spacing x .200 [5.08] Row Spacing





THIS IS A C.A.D. GENERATED DRAWING DO NOT MAKE MANUAL REVISIONS TO MASTER.



ISSUE NUMBER ORIGINAL



**See Accompanying Page for:** 

**Contact Bend Details** 

837/887 Series High Temp Card Edge Connector Part Number: 837-042-541-212

YOUR CONNECTION TO QUALITY & SERVICE

**EDAC INC** TORONTO, ONTARIO CANADA

THESE DRAWINGS AND SPECIFICATIONS ARE THE PROPERTY OF EDAC INC.,AND SHALL NOT BE REPRODUCED, OR COPIED OR USED AS THE BASIS FOR THE MANUFACTURE OR SALE OF APPARATUS WITHOUT WRITTEN PERMISSION.

| ACAD REFERENCE NO. | 837 ENG MASTER   |  |  |
|--------------------|------------------|--|--|
| DRAWN: J.LEE       | DATE: OCT. 06/09 |  |  |
| CHECKED:           | DATE:            |  |  |
| SCALE: NTS         | SHEET 1 OF 2     |  |  |
| DRAWING NUMBER     | ISSUE            |  |  |
|