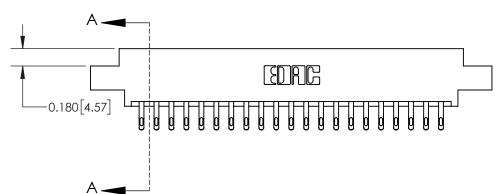

## **Contact Detail**

555-Extender Board Bend (Code 500 Contacts)

.156 [3.96] Contact Spacing x .200 [5.08] Row Spacing

THIS IS A C.A.D. GENERATED DRAWING DO NOT MAKE MANUAL REVISIONS TO MASTER.

ISSUE NUMBER

ORIGINAL

**See Accompanying Page for:** 

**Contact Bend Details** 

837/887 Series High Temp Card Edge Connector Part Number: 837-042-555-807

YOUR CONNECTION TO QUALITY & SERVICE

**EDAC INC** TORONTO, ONTARIO CANADA