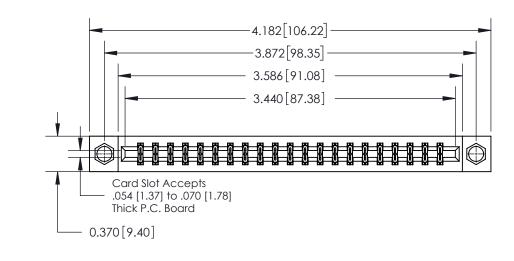

## **Contact Detail**

555-Extender Board Bend (Code 500 Contacts)

.156 [3.96] Contact Spacing x .200 [5.08] Row Spacing

THIS IS A C.A.D. GENERATED DRAWING DO NOT MAKE MANUAL REVISIONS TO MASTER.

ISSUE NUMBER

ORIGINAL

**See Accompanying Page for:** 

**Contact Bend Details** 

837/887 Series High Temp Card Edge Connector Part Number: 837-042-555-807

YOUR CONNECTION TO QUALITY & SERVICE

**EDAC INC** TORONTO, ONTARIO CANADA