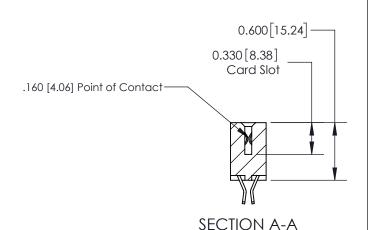

ISSUE NUMBER

ORIGINAL

1

| 837/887 Series High Temp Card Edge Connector<br>Contact Bend Detail |                                                                                                                                     | ACAD REFERENCE NO. | 837 ENG MASTER   |               |
|---------------------------------------------------------------------|-------------------------------------------------------------------------------------------------------------------------------------|--------------------|------------------|---------------|
|                                                                     |                                                                                                                                     | DRAWN: J.LEE       | DATE: OCT. 06/09 |               |
|                                                                     |                                                                                                                                     | CHECKED:           | DATE:            |               |
| EDAC INC                                                            | THESE DRAWINGS AND SPECIFICATIONS ARE THE PROPERTY OF EDAC INC.,AND SHALL NOT BE REPRODUCED, OR COPIED OR USED AS THE BASIS FOR THE | SCALE: NTS         | SHEET            | 2 <b>OF</b> 2 |
| TORONTO, ONTARIO CANADA                                             |                                                                                                                                     | DRAWING NUMBER     | •                | ISSUE         |
| YOUR CONNECTION TO QUALITY & SERVICE                                | MANUFACTURE OR SALE OF APPARATUS WITHOUT WRITTEN PERMISSION.                                                                        | 837 Assembly       |                  | 1             |