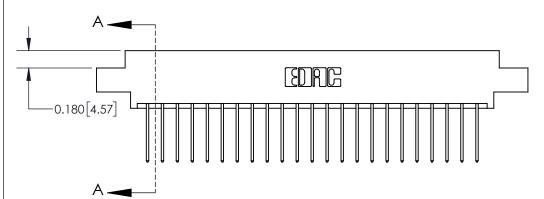

## **Contact Detail**

540-Wire Wrap .025 Sq.(0.64 Sq.) - Tail LG=.560(14.22)

.156 [3.96] Contact Spacing x .200 [5.08] Row Spacing

THIS IS A C.A.D. GENERATED DRAWING DO NOT MAKE MANUAL REVISIONS TO MASTER.