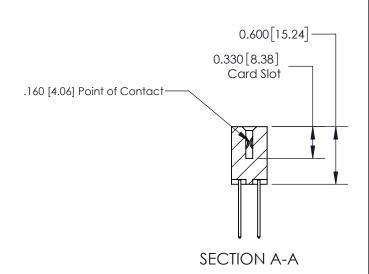

## **Contact Detail**

540-Wire Wrap .025 Sq.(0.64 Sq.) - Tail LG=.560(14.22)

.156 [3.96] Contact Spacing x .200 [5.08] Row Spacing

THIS IS A C.A.D. GENERATED DRAWING DO NOT MAKE MANUAL REVISIONS TO MASTER.