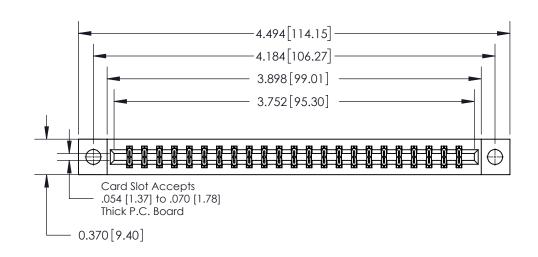

**Mounting Option** 

04-.156 (3.96) Dia. Mounting Holes

## **Contact Detail**

540-Wire Wrap .025 Sq.(0.64 Sq.) - Tail LG=.560(14.22)

.156 [3.96] Contact Spacing x .200 [5.08] Row Spacing

THIS IS A C.A.D. GENERATED DRAWING DO NOT MAKE MANUAL REVISIONS TO MASTER.