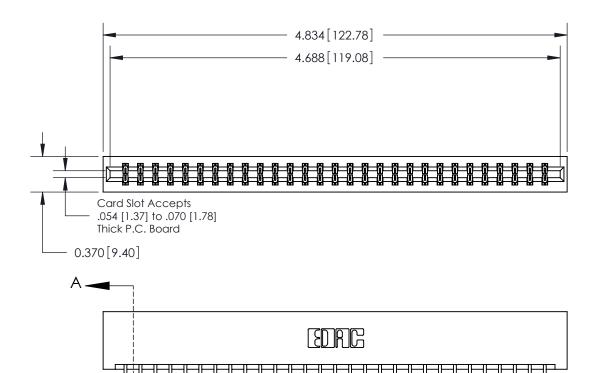

ISSUE NUMBER

ORIGINAL

**See Accompanying Page for:** 

**Contact Bend Details** 

837/887 Series High Temp Card Edge Connector Part Number: 837-058-520-201

**EDAC INC** TORONTO, ONTARIO CANADA

THESE DRAWINGS AND SPECIFICATIONS ARE THE PROPERTY OF EDAC INC.,AND SHALL NOT BE REPRODUCED, OR COPIED OR USED AS THE BASIS FOR THE MANUFACTURE OR SALE OF APPARATUS WITHOUT WRITTEN PERMISSION.

| ACAD REFERENCE NO. 837 ENG MAST |                  |  |  |
|---------------------------------|------------------|--|--|
| DRAWN: J.LEE                    | DATE: OCT. 06/09 |  |  |
| CHECKED:                        | DATE:            |  |  |
| SCALE: NTS                      | SHEET 1 OF 2     |  |  |
| DRAWING NUMBER                  | ISSUE            |  |  |
| 837 Assembly                    | 1                |  |  |