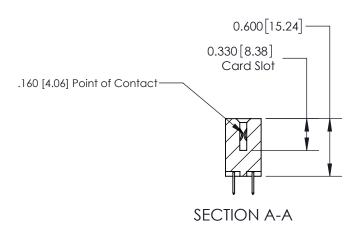

## **Contact Detail**

520-P.C. Tail .030x.018(0.76x0.46) - Tail LG=.175(4.45) .156 [3.96] Contact Spacing x .200 [5.08] Row Spacing

THIS IS A C.A.D. GENERATED DRAWING DO NOT MAKE MANUAL REVISIONS TO MASTER.

ISSUE NUMBER

ORIGINAL

1

| 837/887 Series High Temp Card Edge Connector<br>Contact Bend Detail |                                                              | ACAD REFERENCE NO. | 837 ENG MASTER   |               |
|---------------------------------------------------------------------|--------------------------------------------------------------|--------------------|------------------|---------------|
|                                                                     |                                                              | DRAWN: J.LEE       | DATE: OCT. 06/09 |               |
|                                                                     |                                                              | CHECKED:           | DATE:            |               |
| EDAC INC                                                            | ARE THE PROPERTY OF EDAC INC. AND                            | SCALE: NTS         | SHEET            | 2 <b>OF</b> 2 |
| TORONTO, ONTARIO CANADA                                             |                                                              | DRAWING NUMBER     | •                | ISSUE         |
| YOUR CONNECTION TO QUALITY & SERVICE                                | MANUFACTURE OR SALE OF APPARATUS WITHOUT WRITTEN PERMISSION. | 837 Assembly       |                  | 1             |