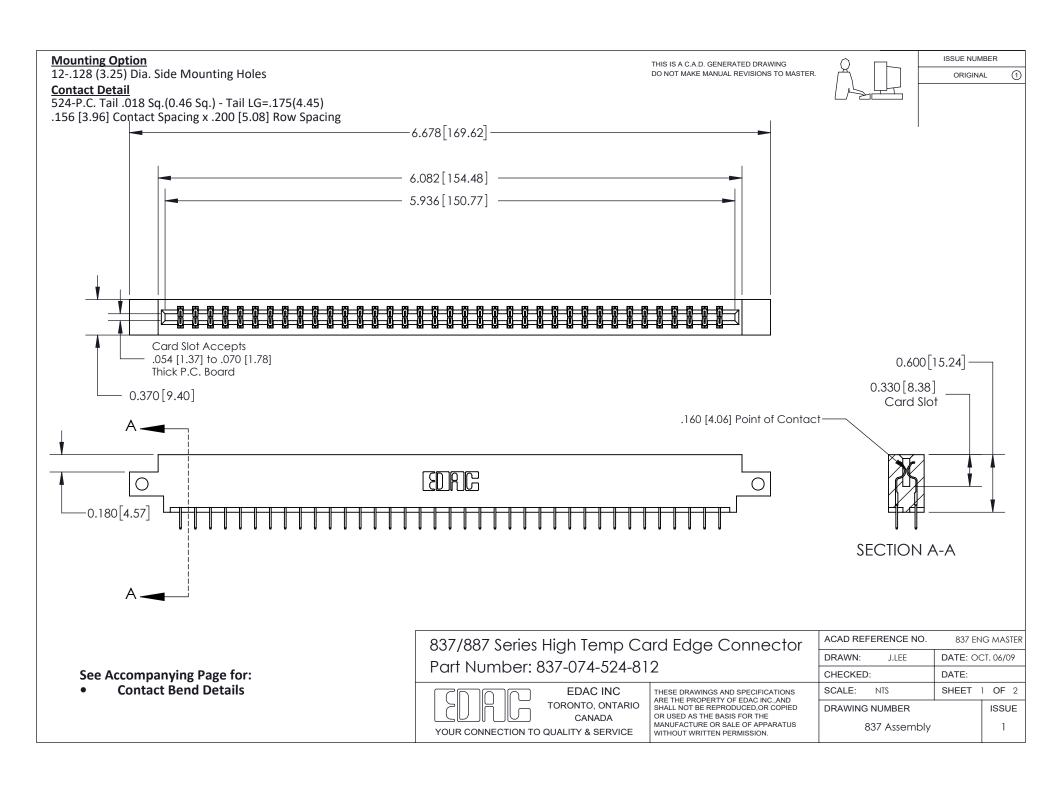

ISSUE NUMBER

ORIGINAL

1

| 837/887 Series High Temp Card Edge Connector<br>Contact Bend Detail |                                                                                                                                                                                                   | ACAD REFERENCE NO. 837 EN |                  | 3 MASTER      |
|---------------------------------------------------------------------|---------------------------------------------------------------------------------------------------------------------------------------------------------------------------------------------------|---------------------------|------------------|---------------|
|                                                                     |                                                                                                                                                                                                   | DRAWN: J.LEE              | DATE: OCT. 06/09 |               |
|                                                                     |                                                                                                                                                                                                   | CHECKED:                  | DATE:            |               |
| TORONTO, ONTARIO                                                    | THESE DRAWINGS AND SPECIFICATIONS ARE THE PROPERTY OF EDAC INC., AND SHALL NOT BE REPRODUCED, OR COPIED OR USED AS THE BASIS FOR THE MANUFACTURE OR SALE OF APPARATUS WITHOUT WRITTEN PERMISSION. | SCALE: NTS                | SHEET            | 2 <b>OF</b> 2 |
|                                                                     |                                                                                                                                                                                                   | DRAWING NUMBER            | •                | ISSUE         |
| YOUR CONNECTION TO QUALITY & SERVICE                                |                                                                                                                                                                                                   | 837 Assembly              |                  | 1             |