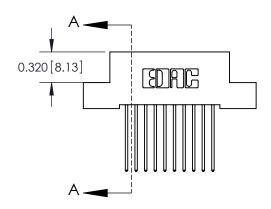

842/892 Series High Temp Card Edge Connector Part Number: 842-010-542-108

YOUR CONNECTION TO QUALITY & SERVICE

J.LEE DATE: OCT. 06/09 SHEET 1 OF 3

**SECTION A-A** 

842 Assembly

842 ENG MASTER

THIS IS A C.A.D. GENERATED DRAWING DO NOT MAKE MANUAL REVISIONS TO MASTER