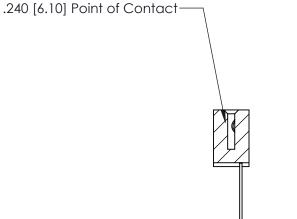

ORIGINAL (1)

| 842/892 Series High Temp Card Edge Connector<br>Contact Bend Detail |                                                                                                 | ACAD REFERENCE NO. 842 ENG MASTER |             |                  |        |
|---------------------------------------------------------------------|-------------------------------------------------------------------------------------------------|-----------------------------------|-------------|------------------|--------|
|                                                                     |                                                                                                 | DRAWN:                            | J.LEE       | DATE: OCT. 06/09 |        |
|                                                                     |                                                                                                 | CHECKED:                          |             | DATE:            |        |
| EDAC INC                                                            | THESE DRAWINGS AND SPECIFICATIONS ARE THE PROPERTY OF EDAC INCAND                               | SCALE:                            | NTS         | SHEET :          | 2 OF 3 |
| TORONTO, ONTARIO                                                    | SHALL NOT BE REPRODUCED,OR COPIED OR USED AS THE BASIS FOR THE MANUFACTURE OR SALE OF APPARATUS | DRAWING                           | NUMBER      |                  | ISSUE  |
| YOUR CONNECTION TO QUALITY & SERVICE                                |                                                                                                 | 8                                 | 42 Assembly |                  | 1      |