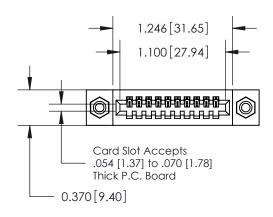

842/892 Series High Temp Card Edge Connector Part Number: 842-010-542-108

YOUR CONNECTION TO QUALITY & SERVICE

J.LEE DATE: OCT. 06/09 SHEET 1 OF 3

**SECTION A-A** 

842 Assembly

842 ENG MASTER

THIS IS A C.A.D. GENERATED DRAWING DO NOT MAKE MANUAL REVISIONS TO MASTER