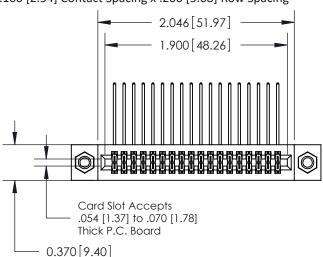

## **Contact Detail**

559-90 Degree Bend (Code 541 Contacts)

.100 [2.54] Contact Spacing x .200 [5.08] Row Spacing

**See Accompanying Pages for:** 

- **Contact Bend Details**
- **Mounting Options**

.240 [6.10] Point of Contact-