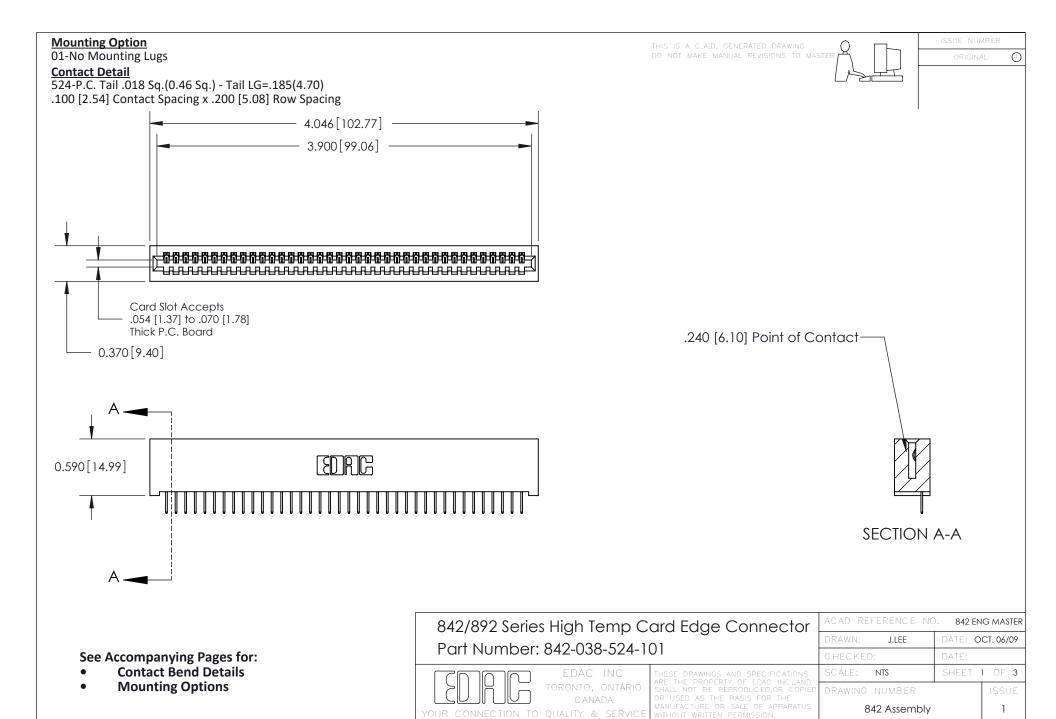

THIS IS A C.A.D. GENERATED DRAWING DO NOT MAKE MANUAL REVISIONS TO MASTER

ISSUE NUMBER

ORIGINAL

1

| 842/892 Series High Temp Card Edge Co<br>Mounting Options  | DRAWN: J.LEE DATE: OCT. 06/09  CHECKED: DATE: |
|------------------------------------------------------------|-----------------------------------------------|
| EDAC INC THESE DRAWINGS AND S ARE THE PROPERTY OF          |                                               |
|                                                            | DUCED,OR COPIED DRAWING NUMBER ISSUE          |
| YOUR CONNECTION TO QUALITY & SERVICE WITHOUT WRITTEN PERMI |                                               |