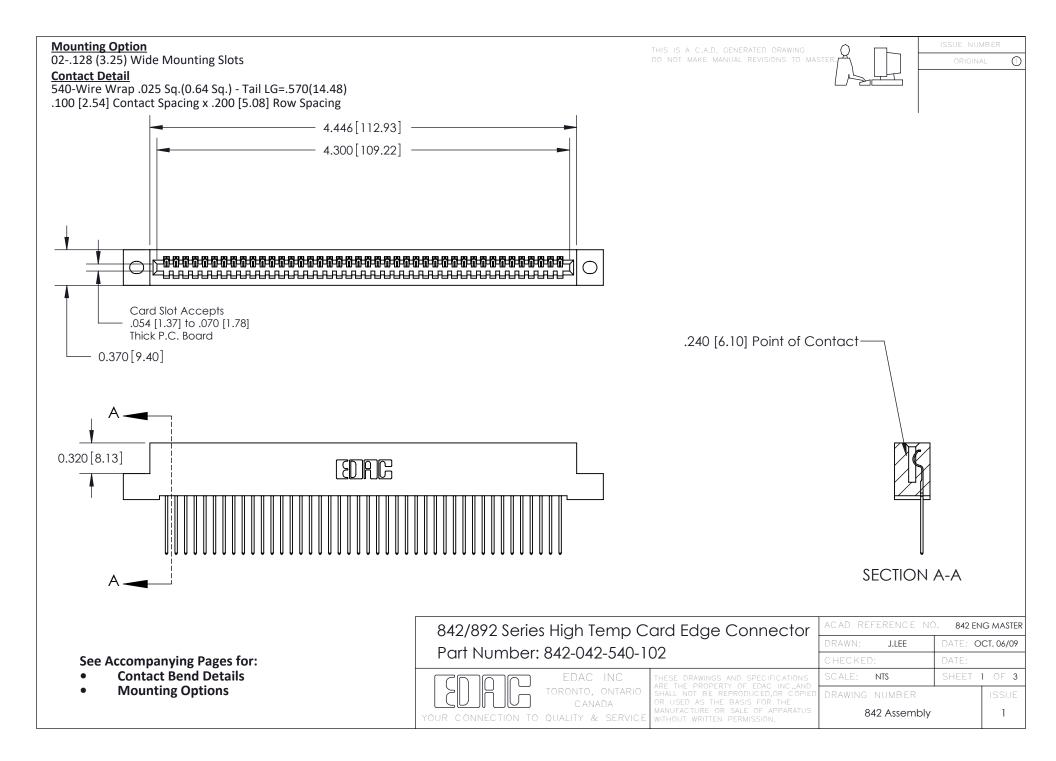

THIS IS A C.A.D. GENERATED DRAWING DO NOT MAKE MANUAL REVISIONS TO MASTER

ORIGINAL (1)



| 842/892 Series High Temp Card Edge Connector<br>Contact Bend Detail |                                                                                                 | ACAD REFERENCE NO. 842 ENG MASTER |             |                  |        |
|---------------------------------------------------------------------|-------------------------------------------------------------------------------------------------|-----------------------------------|-------------|------------------|--------|
|                                                                     |                                                                                                 | DRAWN:                            | J.LEE