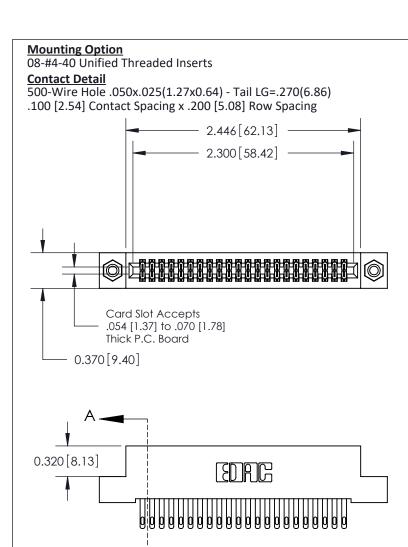

.240 [6.10] Point of Contact-

## SECTION A-A

## **See Accompanying Pages for:**

- **Contact Bend Details**
- **Mounting Options**

| 842/892 Series High Temp Card Edge Connector |
|----------------------------------------------|
| Part Number: 842-044-500-208                 |