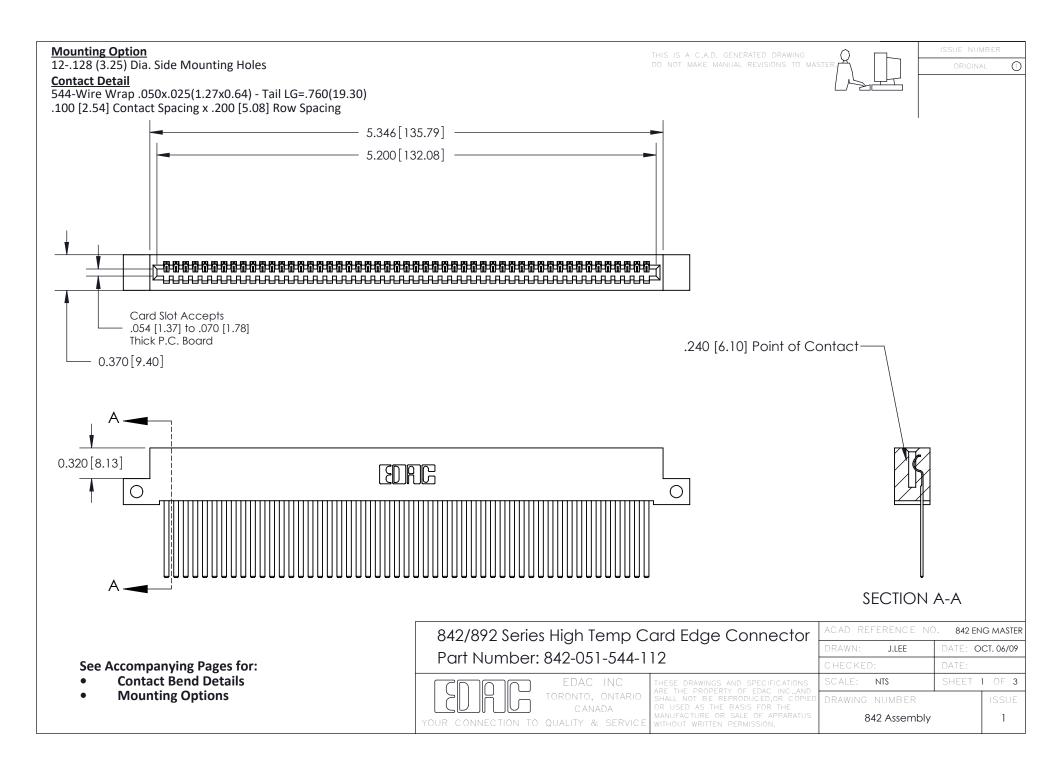

THIS IS A C.A.D. GENERATED DRAWING DO NOT MAKE MANUAL REVISIONS TO MASTER

ORIGINAL (1)



| 842/892 Series High Temp Card Edge Connector<br>Contact Bend Detail |                                                                                                 | ACAD REFERENCE NO. 842 ENG MASTER |             |                  |        |
|---------------------------------------------------------------------|-------------------------------------------------------------------------------------------------|-----------------------------------|-------------|------------------|--------|
|                                                                     |                                                                                                 | DRAWN:                            | J.LEE