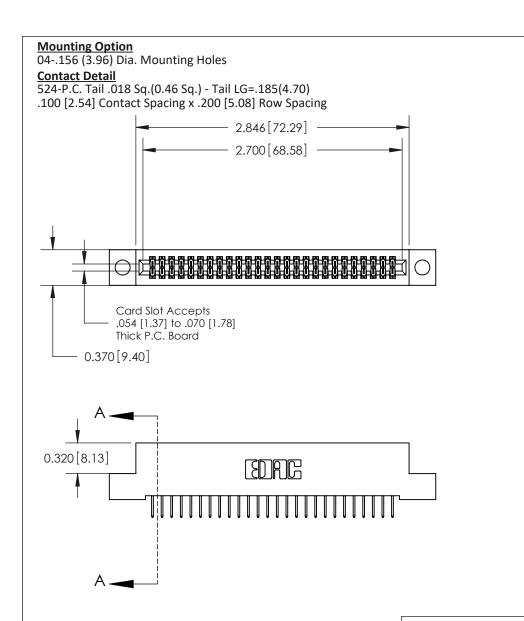

THIS IS A C.A.D. GENERATED DRAWING DO NOT MAKE MANUAL REVISIONS TO MASTER

ISSUE NUMBER

ORIGINAL

1

| 842/892 Series High Temp Card Edge Co<br>Mounting Options  | DRAWN: J.LEE DATE: OCT. 06/09  CHECKED: DATE: |
|------------------------------------------------------------|-----------------------------------------------|
| EDAC INC THESE DRAWINGS AND S                              |                                               |
|                                                            | DUCED,OR COPIED DRAWING NUMBER ISSUE          |
| YOUR CONNECTION TO QUALITY & SERVICE WITHOUT WRITTEN PERMI |                                               |