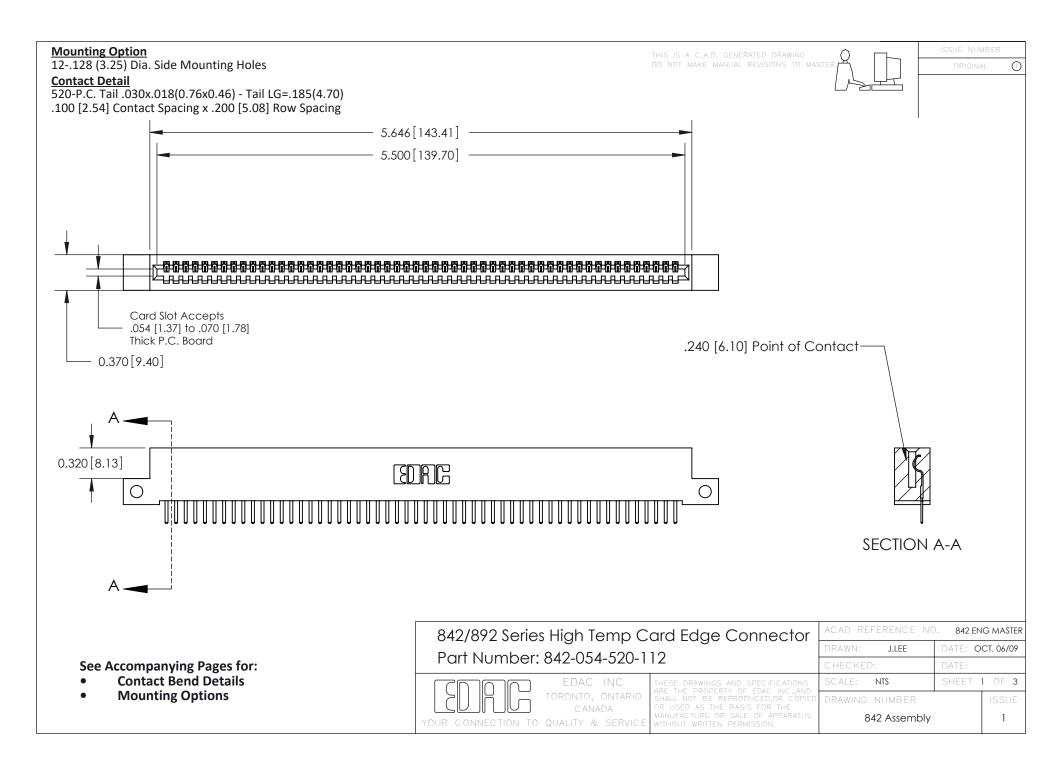

THIS IS A C.A.D. GENERATED DRAWING DO NOT MAKE MANUAL REVISIONS TO MASTER

ORIGINAL (1)



| 842/892 Series High Temp Card Edge Connector<br>Contact Bend Detail |                                                                                                 | ACAD REFERENCE NO. 842 ENG MASTER |             |                  |        |
|---------------------------------------------------------------------|-------------------------------------------------------------------------------------------------|-----------------------------------|-------------|------------------|--------|
|                                                                     |                                                                                                 | DRAWN:                            | J.LEE