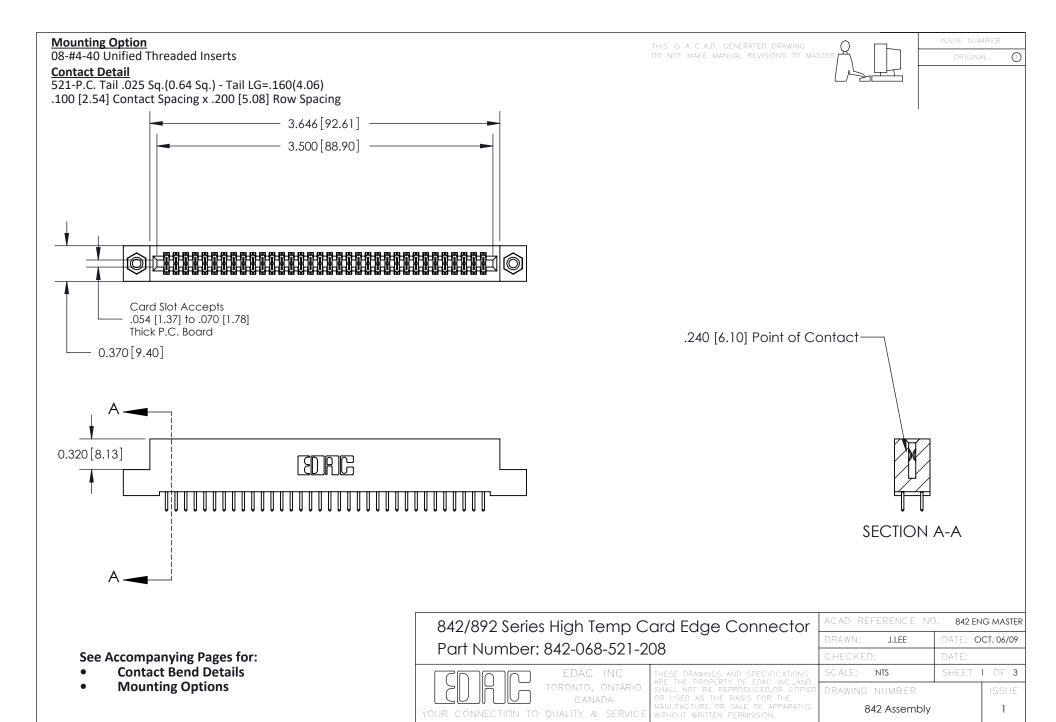

THIS IS A C.A.D. GENERATED DRAWING DO NOT MAKE MANUAL REVISIONS TO MASTER

ORIGINAL (1)



| 842/892 Series High Temp Card Edge Connector<br>Contact Bend Detail |                                                                                                 | ACAD REFERENCE NO. 842 ENG MASTER |             |                  |        |
|---------------------------------------------------------------------|-------------------------------------------------------------------------------------------------|-----------------------------------|-------------|------------------|--------|
|                                                                     |                                                                                                 | DRAWN:                            | J.LEE