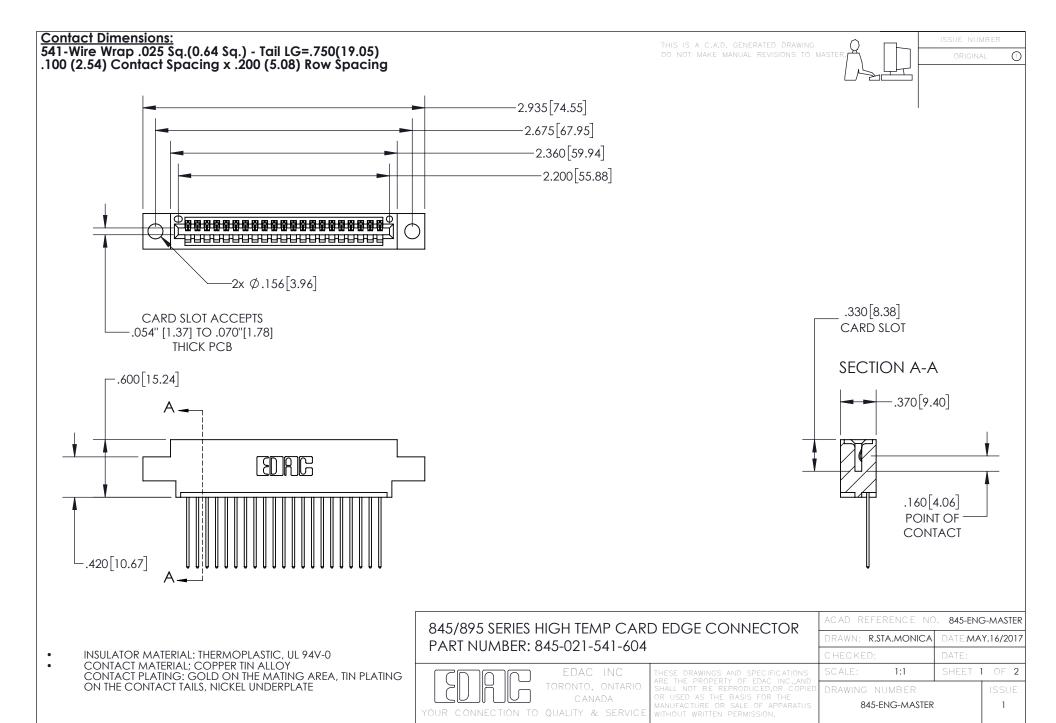

## 845/895 SERIES HIGH TEMP CARD EDGE CONNECTOR CONTACT CODE 555,556,558,559,560 DIMENSIONS

YOUR CONNECTION TO QUALITY & SERVICE

Contact Code 559

|   | ACAD REFERENCE NO. 845-ENG-MASTER |                  |
|---|-----------------------------------|------------------|
|   | DRAWN: R.STA.MONICA               | DATE:MAY.16/2017 |
|   | CHECKED:                          | DATE:            |
|   | SCALE: 1:1                        | SHEET 2 OF 2     |
| D | DRAWING NUMBER                    | ISSUE            |