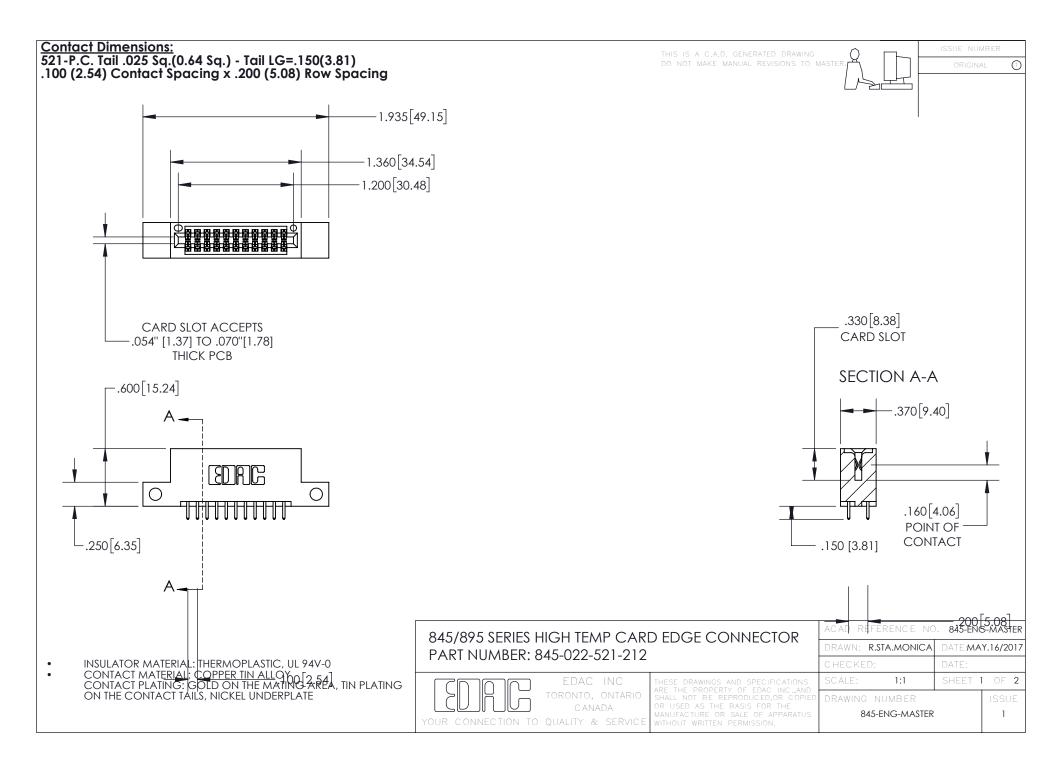

INSULATOR MATERIAL: THERMOPLASTIC POLYESTER, UL 94V-0 DAP MATERIAL AVAILABLE UPON REQUEST

CONTACT MATERIAL; COPPER ALLOY

**Contact Code 558** 

CONTACT MATERIAL, COPTER ALLOT CONTACT PLATING: GOLD ON THE MATING AREA, TIN PLATING ON THE CONTACT TAILS, NICKEL UNDERPLATE

## 845/895 SERIES HIGH TEMP CARD EDGE CONNECTOR CONTACT CODE 555,556,558,559,560 DIMENSIONS

EDAC INC
TORONTO, ONTARIO
CANADA
YOUR CONNECTION TO QUALITY & SERVICE

**Contact Code 559** 

THESE DRAWINGS AND SPECIFICATIONS
ARE THE PROPERTY OF EDAC INC., AND
SHALL NOT BE REPRODUCED, OR COPIED
OR USED AS THE BASIS FOR THE
MANUFACTURE OR SALE OF APPARATUS
WITHOUT WRITTEN PERMISSION.

|   | ACAD REFERENCE NO. 845-ENG-MASTER |                  |
|---|-----------------------------------|------------------|
|   | DRAWN: R.STA.MONICA               | DATE:MAY.16/2017 |
|   | CHECKED:                          | DATE:            |
|   | SCALE: 1:1                        | SHEET 2 OF 2     |
| D | DRAWING NUMBER                    | ISSUE            |

Contact Code 560

/ING NUMBER ISSUE 845-ENG-MASTER 1