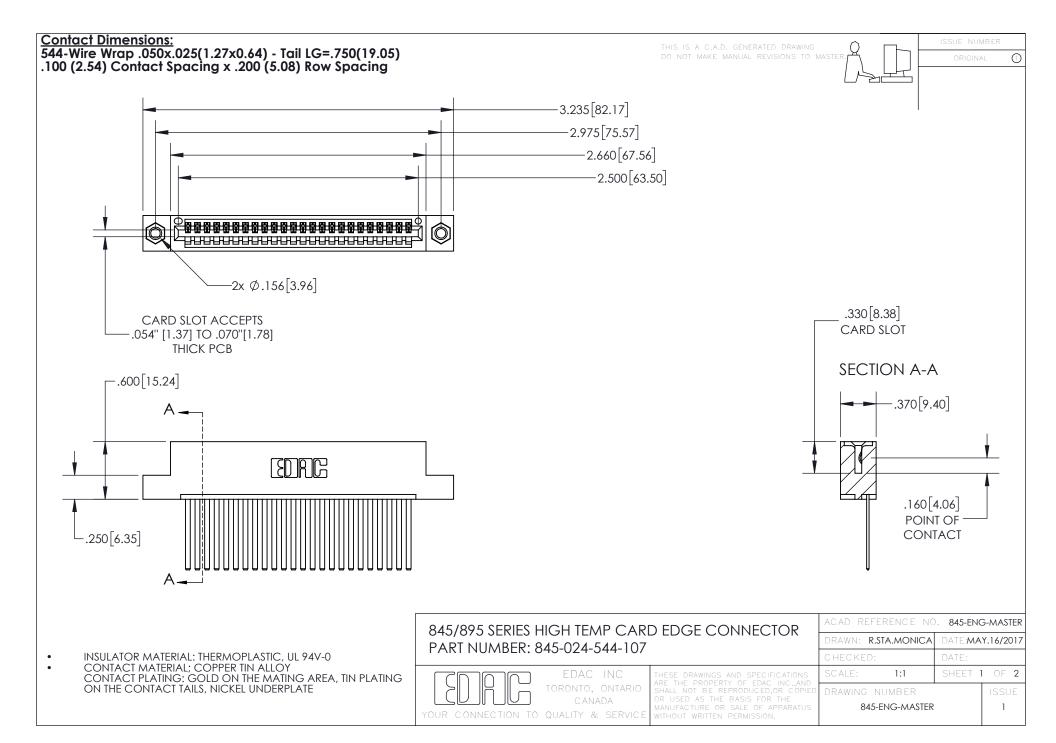

## 845/895 SERIES HIGH TEMP CARD EDGE CONNECTOR CONTACT CODE 555,556,558,559,560 DIMENSIONS

YOUR CONNECTION TO QUALITY & SERVICE

|   | ACAD REFERENCE NO. 845-ENG-MASTER |                  |
|---|-----------------------------------|------------------|
|   | DRAWN: R.STA.MONICA               | DATE:MAY.16/2017 |
|   | CHECKED:                          | DATE:            |
| D | SCALE: 1:1                        | SHEET 2 OF 2     |
|   | DRAWING NUMBER                    | ISSUE            |