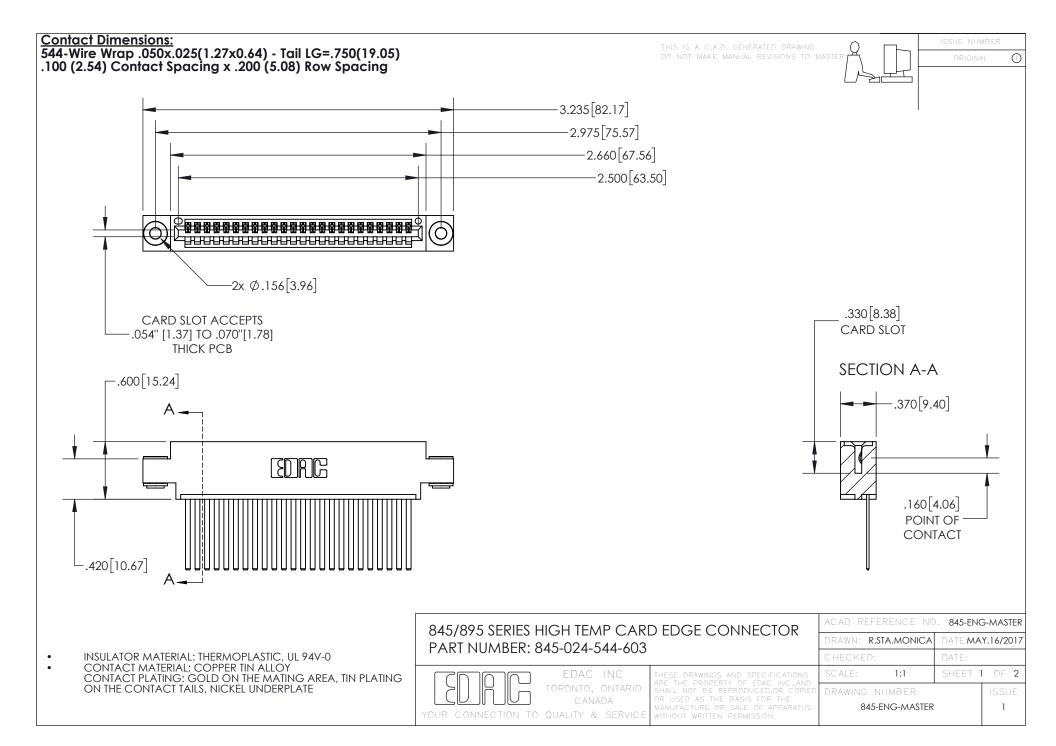

- INSULATOR MATERIAL: THERMOPLASTIC POLYESTER, UL 94V-0 DAP MATERIAL AVAILABLE UPON REQUEST
- CONTACT MATERIAL; COPPER ALLOY

CONTACT PLATING: GOLD ON THE MATING AREA, TIN PLATING ON THE CONTACT TAILS, NICKEL UNDERPLATE

## 845/895 SERIES HIGH TEMP CARD EDGE CONNECTOR CONTACT CODE 555,556,558,559,560 DIMENSIONS

YOUR CONNECTION TO QUALITY & SERVICE

|   | ACAD REFERENCE NO. 845-ENG-MASTER |                  |
|---|-----------------------------------|------------------|
|   | DRAWN: R.STA.MONICA               | DATE:MAY.16/2017 |
|   | CHECKED:                          | DATE:            |
| D | SCALE: 1:1                        | SHEET 2 OF 2     |
|   | DRAWING NUMBER                    | ISSUE            |

845-ENG-MASTER