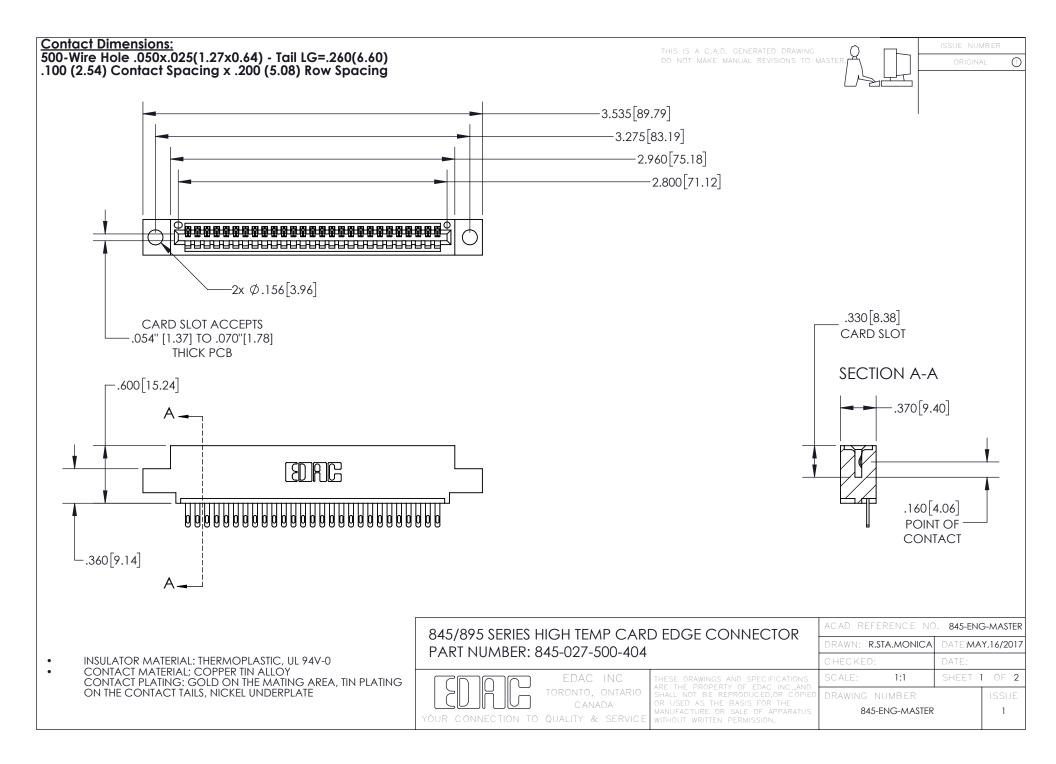

- INSULATOR MATERIAL: THERMOPLASTIC POLYESTER, UL 94V-0 DAP MATERIAL AVAILABLE UPON REQUEST
- CONTACT MATERIAL; COPPER ALLOY

CONTACT PLATING: GOLD ON THE MATING AREA, TIN PLATING ON THE CONTACT TAILS, NICKEL UNDERPLATE