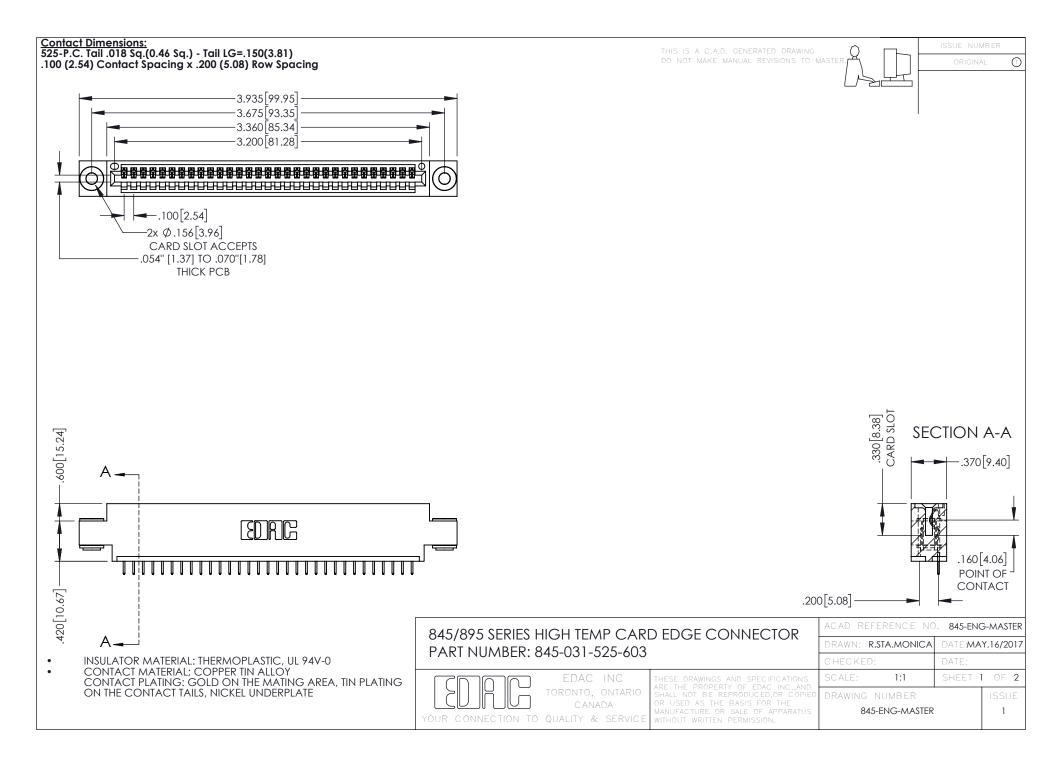

## 845/895 SERIES HIGH TEMP CARD EDGE CONNECTOR CONTACT CODE 555,556,558,559,560 DIMENSIONS

YOUR CONNECTION TO QUALITY & SERVICE

|   | ACAD REFERENCE NO. 845-ENG-MASTER |                  |
|---|-----------------------------------|------------------|
|   | DRAWN: R.STA.MONICA               | DATE:MAY.16/2017 |
|   | CHECKED:                          | DATE:            |
|   | SCALE: 1:1                        | SHEET 2 OF 2     |
| D | DRAWING NUMBER                    | ISSUE            |