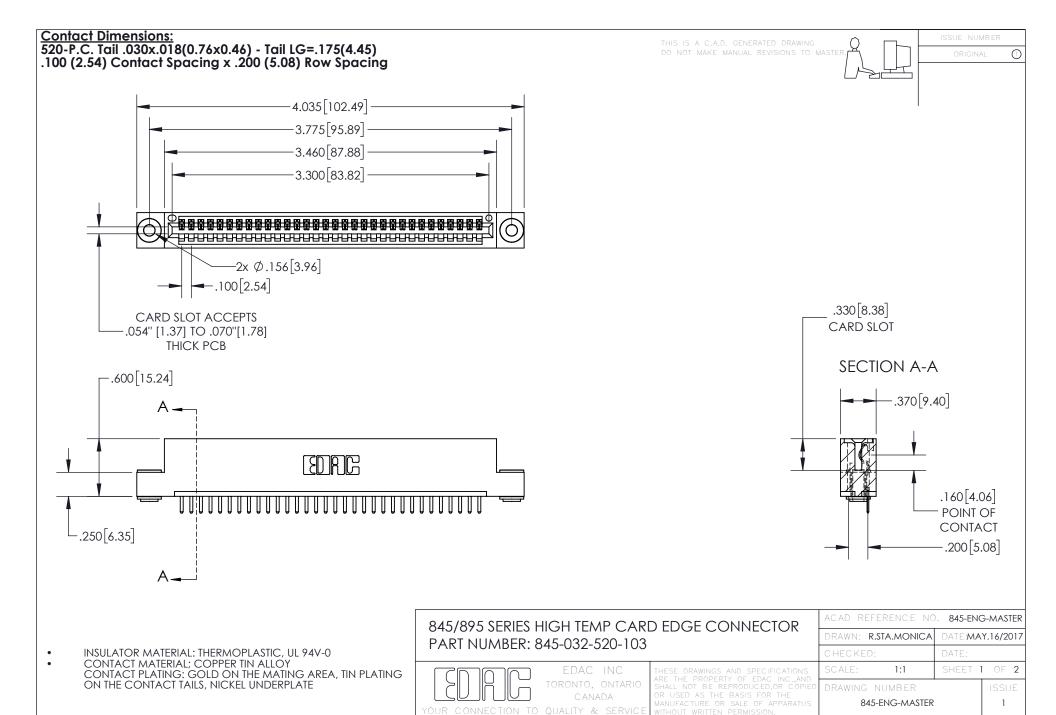

INSULATOR MATERIAL: THERMOPLASTIC POLYESTER, UL 94V-0 DAP MATERIAL AVAILABLE UPON REQUEST

**Contact Code 558** 

CONTACT MATERIAL; COPPER ALLOY CONTACT PLATING: GOLD ON THE MATING AREA, TIN PLATING ON THE CONTACT TAILS, NICKEL UNDERPLATE

## 845/895 SERIES HIGH TEMP CARD EDGE CONNECTOR CONTACT CODE 555,556,558,559,560 DIMENSIONS

YOUR CONNECTION TO QUALITY & SERVICE

Contact Code 559

|   | ACAD REFERENCE NO. 845-ENG-MASTER |                  |  |
|---|-----------------------------------|------------------|--|
|   | DRAWN: R.STA.MONICA               | DATE:MAY.16/2017 |  |
|   | CHECKED:                          | DATE:            |  |
|   | SCALE: 1:1                        | SHEET 2 OF 2     |  |
| D | DRAWING NUMBER                    | ISSUE            |  |

Contact Code 560

845-ENG-MASTER