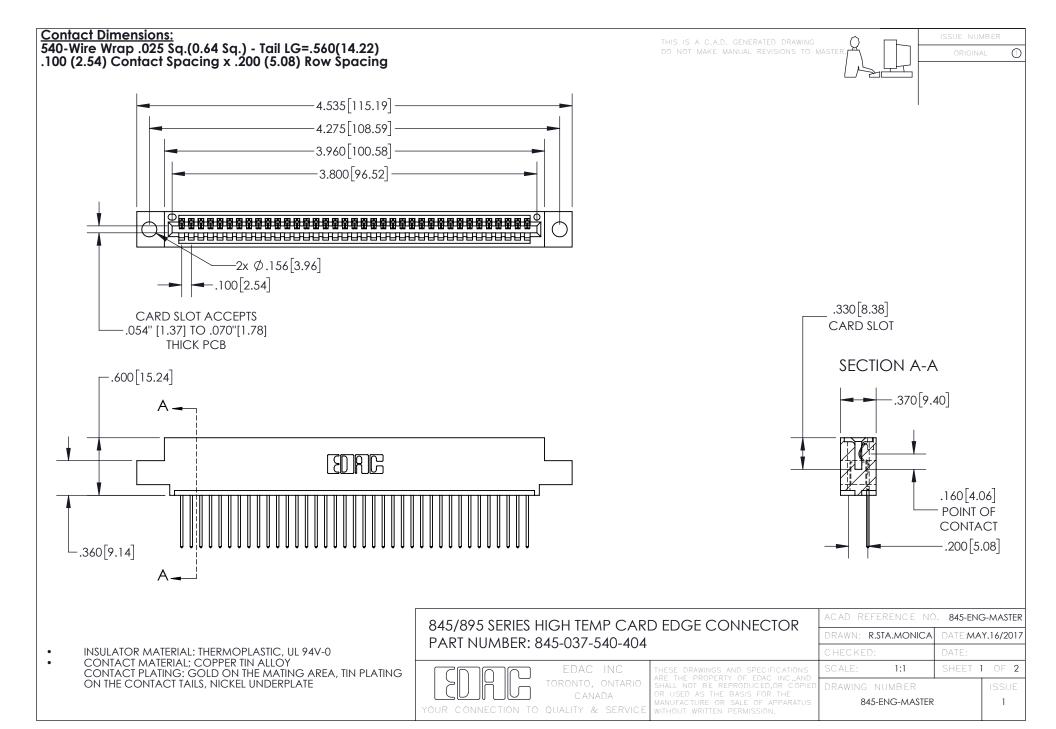

INSULATOR MATERIAL: THERMOPLASTIC POLYESTER, UL 94V-0 DAP MATERIAL AVAILABLE UPON REQUEST

**Contact Code 558** 

CONTACT MATERIAL; COPPER ALLOY CONTACT PLATING: GOLD ON THE MATING AREA, TIN PLATING ON THE CONTACT TAILS, NICKEL UNDERPLATE

## 845/895 SERIES HIGH TEMP CARD EDGE CONNECTOR CONTACT CODE 555,556,558,559,560 DIMENSIONS

YOUR CONNECTION TO QUALITY & SERVICE

Contact Code 559

|   | ACAD REFERENCE NO. 845-ENG-MASTER |                  |  |
|---|-----------------------------------|------------------|--|
|   | DRAWN: R.STA.MONICA               | DATE:MAY.16/2017 |  |
|   | CHECKED:                          | DATE:            |  |
|   | SCALE: 1:1                        | SHEET 2 OF 2     |  |
| D | DRAWING NUMBER                    | ISSUE            |  |

Contact Code 560