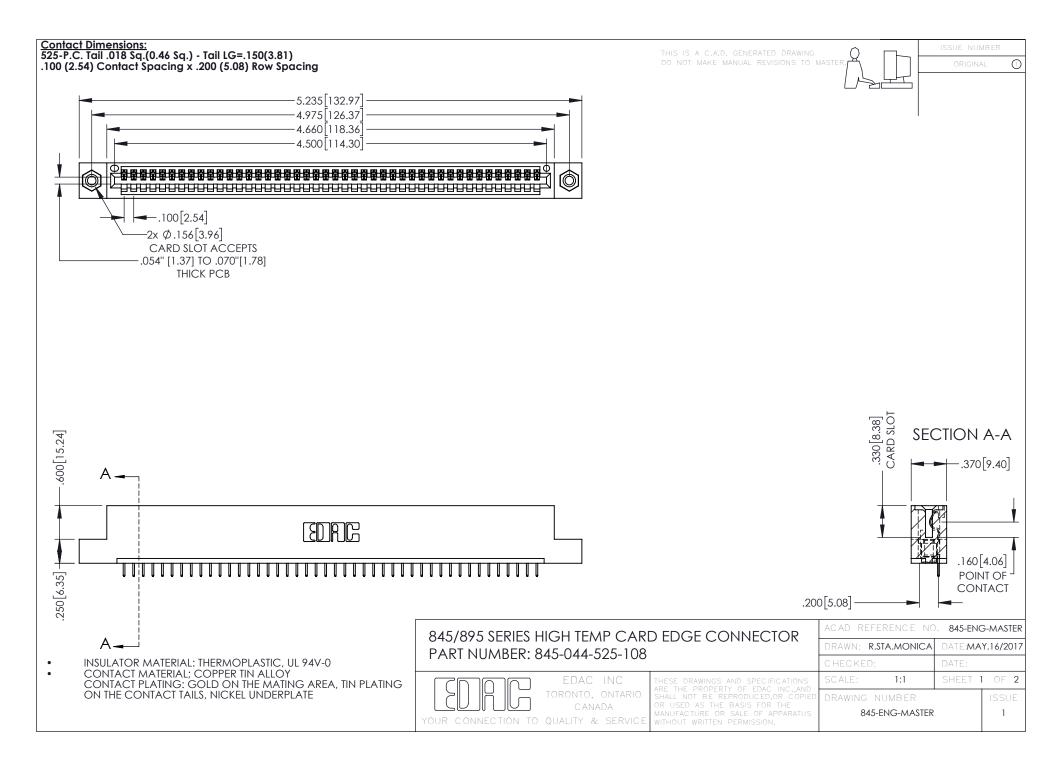

- INSULATOR MATERIAL: THERMOPLASTIC POLYESTER, UL 94V-0 DAP MATERIAL AVAILABLE UPON REQUEST
- CONTACT MATERIAL; COPPER ALLOY

**Contact Code 558** 

CONTACT PLATING: GOLD ON THE MATING AREA, TIN PLATING ON THE CONTACT TAILS, NICKEL UNDERPLATE

## 845/895 SERIES HIGH TEMP CARD EDGE CONNECTOR CONTACT CODE 555,556,558,559,560 DIMENSIONS

YOUR CONNECTION TO QUALITY & SERVICE

Contact Code 559

|   | ACAD REFERENCE NO   | . 845-ENG-MASTER |
|---|---------------------|------------------|
|   | DRAWN: R.STA.MONICA | DATE:MAY.16/2017 |
|   | CHECKED:            | DATE:            |
|   | SCALE: 1:1          | SHEET 2 OF 2     |
| D | DRAWING NUMBER      | ISSUE            |

Contact Code 560

845-ENG-MASTER