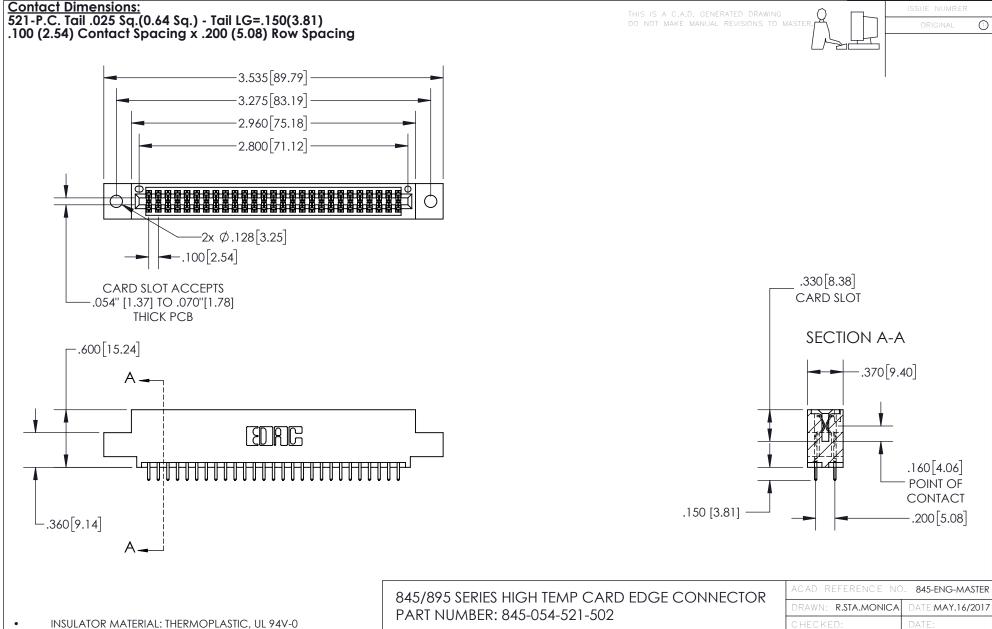

CONTACT MATERIAL; COPPER TIN ALLOY
CONTACT PLATING: GOLD ON THE MATING AREA, TIN PLATING
ON THE CONTACT TAILS, NICKEL UNDERPLATE

YOUR CONNECTION TO QUALITY & SERVICE

CANADA

|   | ACAD REFERENCE NO. 845-ENG-MASIER |                  |  |
|---|-----------------------------------|------------------|--|
|   | DRAWN: R.STA.MONICA               | DATE:MAY.16/2017 |  |
|   | CHECKED:                          | DATE:            |  |
|   | SCALE: 1:1                        | SHEET 1 OF 2     |  |
| D | DRAWING NUMBER                    | ISSUE            |  |
|   | 845-ENG-MASTER                    | 1                |  |

- INSULATOR MATERIAL: THERMOPLASTIC POLYESTER, UL 94V-0 DAP MATERIAL AVAILABLE UPON REQUEST
- CONTACT MATERIAL; COPPER ALLOY

CONTACT PLATING: GOLD ON THE MATING AREA, TIN PLATING ON THE CONTACT TAILS, NICKEL UNDERPLATE