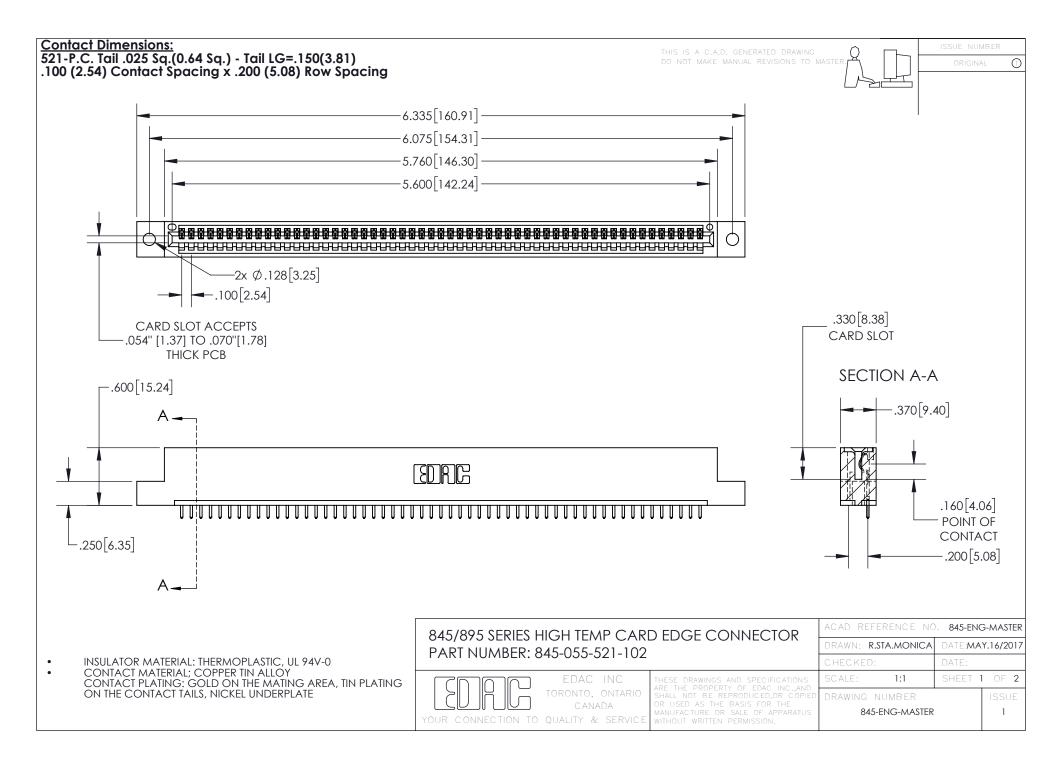

INSULATOR MATERIAL: THERMOPLASTIC POLYESTER, UL 94V-0 DAP MATERIAL AVAILABLE UPON REQUEST

**Contact Code 558** 

CONTACT MATERIAL; COPPER ALLOY CONTACT PLATING: GOLD ON THE MATING AREA, TIN PLATING ON THE CONTACT TAILS, NICKEL UNDERPLATE

## 845/895 SERIES HIGH TEMP CARD EDGE CONNECTOR CONTACT CODE 555,556,558,559,560 DIMENSIONS

YOUR CONNECTION TO QUALITY & SERVICE

Contact Code 559

|   | ACAD REFERENCE NO. 845-ENG-MASTER |                  |  |
|---|-----------------------------------|------------------|--|
|   | DRAWN: R.STA.MONICA               | DATE:MAY.16/2017 |  |
|   | CHECKED:                          | DATE:            |  |
|   | SCALE: 1:1                        | SHEET 2 OF 2     |  |
| D | DRAWING NUMBER                    | ISSUE            |  |

Contact Code 560