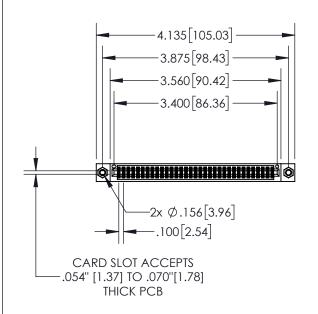

| 845/895 SERIES HIGH TEMP CARD EDGE CONNECTOR |
|----------------------------------------------|
| PART NUMBER: 845-066-521-207                 |

| ACAD REFERENCE NO. 845-ENG-MASTER |                  |      |  |  |
|-----------------------------------|------------------|------|--|--|
| DRAWN: R.STA.MONICA               | DATE:MAY.16/2017 |      |  |  |
| CHECKED:                          | DATE:            |      |  |  |
| SCALE: 1:2                        | SHEET 1          | OF 2 |  |  |
| DRAWING NUMBER                    | ISSUE            |      |  |  |
| 845-ENG-MASTER                    | 1                |      |  |  |