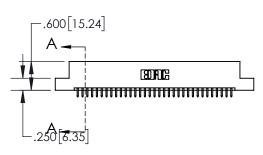

1

|          | .330[8.38]<br>CARD SLOT           |  |  |  |
|----------|-----------------------------------|--|--|--|
| -        | .370[9.40]                        |  |  |  |
|          | SECTION A-A                       |  |  |  |
| .150.3.8 | .160[4.06]<br>POINT OF<br>CONTACT |  |  |  |
|          | 200[5.08]                         |  |  |  |

## 845/895 SERIES HIGH TEMP CARD EDGE CONNECTOR CONTACT CODE 555,556,558,559,560 DIMENSIONS

YOUR CONNECTION TO QUALITY & SERVICE

|   | ACAD REFERENCE NO. 845-ENG-MASTER |                  |  |  |
|---|-----------------------------------|------------------|--|--|
|   | DRAWN: R.STA.MONICA               | DATE:MAY.16/2017 |  |  |
|   | CHECKED:                          | DATE:            |  |  |
|   | SCALE: 1:1                        | SHEET 2 OF 2     |  |  |
| D | DRAWING NUMBER                    | ISSUE            |  |  |