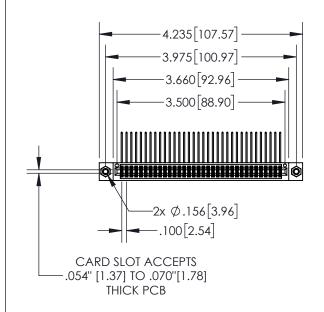

1

| .330[8.38]<br>CARD SLOT           |  |  |  |  |  |  |
|-----------------------------------|--|--|--|--|--|--|
| 370[9.40]<br>SECTION A-A          |  |  |  |  |  |  |
| .160[4.06]<br>POINT OF<br>CONTACT |  |  |  |  |  |  |
| 200[5.08]                         |  |  |  |  |  |  |