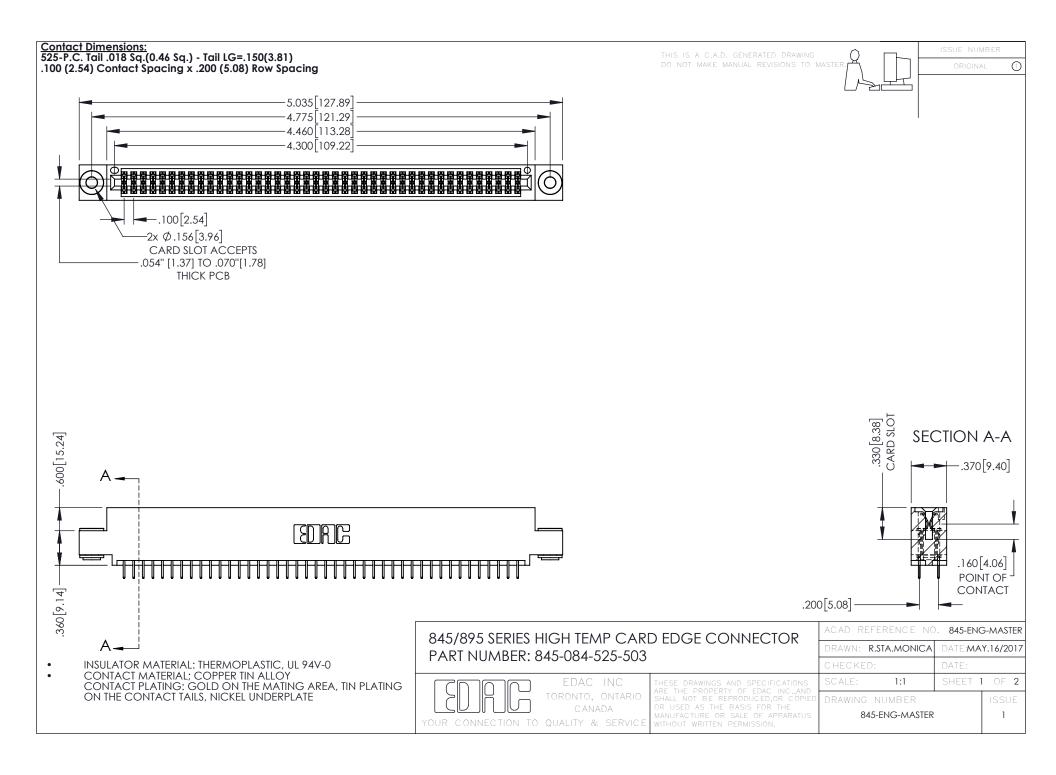

- INSULATOR MATERIAL: THERMOPLASTIC POLYESTER, UL 94V-0 DAP MATERIAL AVAILABLE UPON REQUEST
- CONTACT MATERIAL; COPPER ALLOY

**Contact Code 558** 

CONTACT PLATING: GOLD ON THE MATING AREA, TIN PLATING ON THE CONTACT TAILS, NICKEL UNDERPLATE

## 845/895 SERIES HIGH TEMP CARD EDGE CONNECTOR CONTACT CODE 555,556,558,559,560 DIMENSIONS

YOUR CONNECTION TO QUALITY & SERVICE

Contact Code 559

|   | ACAD REFERENCE NO   | . 845-ENG-MASTER |
|---|---------------------|------------------|
|   | DRAWN: R.STA.MONICA | DATE:MAY.16/2017 |
|   | CHECKED:            | DATE:            |
|   | SCALE: 1:1          | SHEET 2 OF 2     |
| D | DRAWING NUMBER      | ISSUE            |

Contact Code 560

845-ENG-MASTER