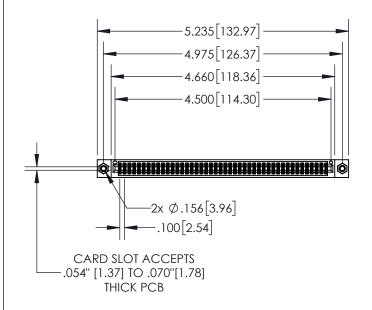

| 845/895 SERIES HIGH TEMP CARD EDGE CONNECTO | R |
|---------------------------------------------|---|
| PART NUMBER: 845-088-541-808                |   |

| ACAD REFERENCE NO. 845-ENG-MASTER |                  |      |  |  |
|-----------------------------------|------------------|------|--|--|
| DRAWN: R.STA.MONICA               | DATE:MAY.16/2017 |      |  |  |
| CHECKED:                          | DATE:            |      |  |  |
| SCALE: 1:2                        | SHEET 1          | OF 2 |  |  |
| DRAWING NUMBER                    | ISSUE            |      |  |  |
| 845-ENG-MASTER                    | 1                |      |  |  |