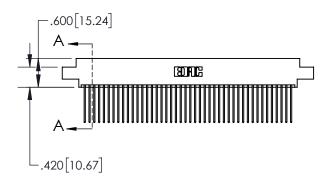

1

|            | .330[8.38]<br>CARD SLOT     |  |  |
|------------|-----------------------------|--|--|
| +-         | .370[9.40]                  |  |  |
|            | SECTION A-A                 |  |  |
| 150 [3.81] | .160[4.06] POINT OF CONTACT |  |  |
| -          | <b>-</b> .200[5.08]         |  |  |