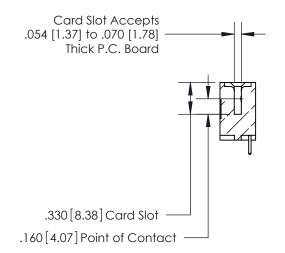

**Contact Code 560** 

INSULATOR MATERIAL: THERMOPLASTIC POLYESTER, UL 94V-0 CONTACT MATERIAL; COPPER, NICKEL, TIN ALLOY CA-725 CONTACT PLATING: GOLD ON THE MATING AREA, TIN-LEAD ON THE CONTACT TAILS, NICKEL UNDERPLATE

**Contact Code 558** 

## 846/896 SERIES HIGH TEMP CARD EDGE CONNECTOR CONTACT CODE 555,556,558,559,560 DIMENSIONS

.150 [3.81]

YOUR CONNECTION TO QUALITY & SERVICE

**Contact Code 559** 

**EDAC INC** TORONTO, ONTARIO CANADA

THESE DRAWINGS AND SPECIFICATIONS ARE THE PROPERTY OF EDAC INC.,AND SHALL NOT BE REPRODUCED, OR COPIED OR USED AS THE BASIS FOR THE MANUFACTURE OR SALE OF APPARATUS WITHOUT WRITTEN PERMISSION.