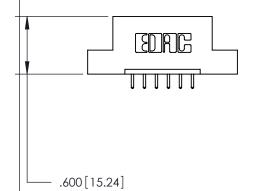

THIS IS A C.A.D. GENERATED DRAWING DO NOT MAKE MANUAL REVISIONS TO MASTER.

ISSUE NUMBER

.165[4.19]

.375 [9.54]

ORIGINAL

1

.060 [1.52] .125(3.18) to .210(5.33) **Outside Tails** .125(3.18) to .210(5.33) **Outside Tails** 