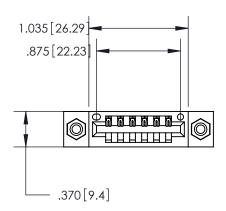

Contact Dimensions: 521-P.C. Tail .025 Sq. (0.64 Sq.) - Tail LG. =.150 (3.81) .125 (3.18) Contact Spacing x .250 (6.35) Row Spacing

INSULATOR MATERIAL: THERMOPLASTIC POLYESTER, UL 94V-0 CONTACT MATERIAL; COPPER, NICKEL, TIN ALLOY CA-725

CONTACT PLATING: GOLD ON THE MATING AREA, TIN-LEAD ON THE CONTACT TAILS, NICKEL UNDERPLATE

THIS IS A C.A.D. GENERATED DRAWING DO NOT MAKE MANUAL REVISIONS TO MASTER.

846/896 SERIES HIGH TEMP CARD EDGE CONNECTOR PART NUMBER: 846-006-521-108