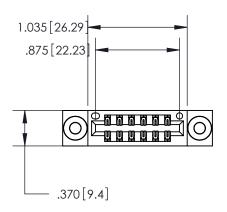

## 846/896 SERIES HIGH TEMP CARD EDGE CONNECTOR PART NUMBER: 846-012-526-803

YOUR CONNECTION TO QUALITY & SERVICE

**EDAC INC** TORONTO, ONTARIO CANADA

THESE DRAWINGS AND SPECIFICATIONS ARE THE PROPERTY OF EDAC INC., AND SHALL NOT BE REPRODUCED, OR COPIED OR USED AS THE BASIS FOR THE MANUFACTURE OR SALE OF APPARATUS WITHOUT WRITTEN PERMISSION.

Contact Dimensions: 526-P.C. Tail .018 Sq. (0.46 Sq.) - Tail LG. =.350 (8.89) .125 (3.18) Contact Spacing x .250 (6.35) Row Spacing

INSULATOR MATERIAL: THERMOPLASTIC POLYESTER, UL 94V-0 CONTACT MATERIAL; COPPER, NICKEL, TIN ALLOY CA-725 CONTACT PLATING: GOLD ON THE MATING AREA, TIN-LEAD