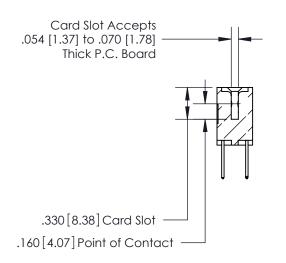

**Contact Code 560** 

INSULATOR MATERIAL: THERMOPLASTIC POLYESTER, UL 94V-0 CONTACT MATERIAL; COPPER, NICKEL, TIN ALLOY CA-725 CONTACT PLATING: GOLD ON THE MATING AREA, TIN-LEAD ON THE CONTACT TAILS, NICKEL UNDERPLATE

**Contact Code 558** 