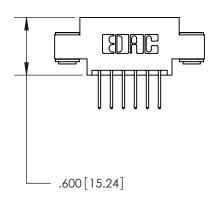

846-FNG-MASTER

THIS IS A C.A.D. GENERATED DRAWING DO NOT MAKE MANUAL REVISIONS TO MASTER.

ISSUE NUMBER

.165[4.19]

.375 [9.54]

ORIGINAL

1

.060 [1.52] .125(3.18) to .210(5.33) **Outside Tails** .125(3.18) to .210(5.33) **Outside Tails** 