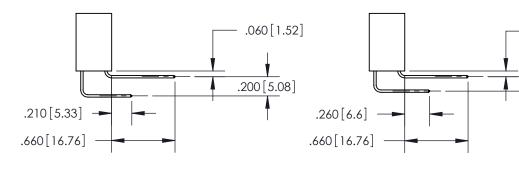

<u>Contact Dimensions:</u>
500-Wire Hole .050x.025 (1.27x0.64) - Tail LG. = .260 (6.60) .125 (3.18) Contact Spacing x .250 (6.35) Row Spacing

THIS IS A C.A.D. GENERATED DRAWING DO NOT MAKE MANUAL REVISIONS TO MASTER.

**Outside Tails** 

**Outside Tails** 

| ACAD REFERENCE NO. |       | 846-ENG-MASTER   |        |
|--------------------|-------|------------------|--------|
| DRAWN:             | J.LEE | DATE: APR. 22/09 |        |
| CHECKED:           |       | DATE:            |        |
| SCALE:             | 1:1   | SHEET            | 2 OF 2 |
| DRAWING NUMBER     |       | ISSUE            |        |