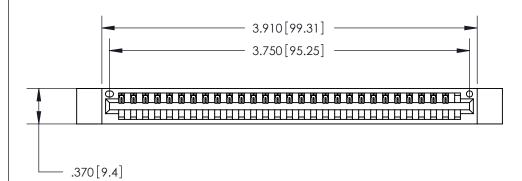

ISSUE NUMBER

ORIGINAL

(1)

.600 [15.24]

Card Slot Accepts .054 [1.37] to .070 [1.78] Thick P.C. Board .330 [8.38] Card Slot .160 [4.07] Point of Contact -

INSULATOR MATERIAL: THERMOPLASTIC POLYESTER, UL 94V-0 CONTACT MATERIAL; COPPER, NICKEL, TIN ALLOY CA-725

CONTACT PLATING: GOLD ON THE MATING AREA, TIN-LEAD ON THE CONTACT TAILS, NICKEL UNDERPLATE

846/896 SERIES HIGH TEMP CARD EDGE CONNECTOR PART NUMBER: 846-029-500-112

YOUR CONNECTION TO QUALITY & SERVICE

**EDAC INC** TORONTO, ONTARIO CANADA