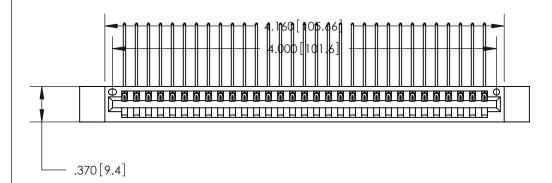

ISSUE NUMBER

ORIGINAL

1

Card Slot Accepts .054 [1.37] to .070 [1.78] Thick P.C. Board .330[8.38] Card Slot -.160 [4.07] Point of Contact —

INSULATOR MATERIAL: THERMOPLASTIC POLYESTER, UL 94V-0 CONTACT MATERIAL; COPPER, NICKEL, TIN ALLOY CA-725

.600 [15.24]

CONTACT PLATING: GOLD ON THE MATING AREA, TIN-LEAD ON THE CONTACT TAILS, NICKEL UNDERPLATE

846/896 SERIES HIGH TEMP CARD EDGE CONNECTOR PART NUMBER: 846-031-559-612

YOUR CONNECTION TO QUALITY & SERVICE