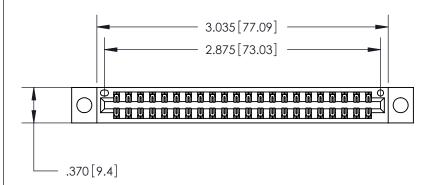

ISSUE NUMBER

ORIGINAL

1

.600 [15.24]

846/896 SERIES HIGH TEMP CARD EDGE CONNECTOR PART NUMBER: 846-044-521-204

ZONE CONNECTION A

EDAC INC TORONTO, ONTARIO CANADA THESE DRAWINGS AND SPECIFICATIONS ARE THE PROPERTY OF EDAC INC., AND SHALL NOT BE REPRODUCED, OR COPIED OR USED AS THE BASIS FOR THE MANUFACTURE OR SALE OF APPARATUS WITHOUT WRITTEN PERMISSION.

ACAD REFERENCE NO. 846-ENG-MASTER

DRAWN: J.LEE DATE: APR. 22/09

CHECKED: DATE:

SCALE: 1:1 SHEET 1 OF 2

DRAWING NUMBER ISSUE

846-ENG-MASTER 1

| .054 [1.37] to .070 [1.78] ————<br>Thick P.C. Board |  |
|-----------------------------------------------------|--|
|                                                     |  |
| .330[8.38] Card Slot —                              |  |
| .160[4.07]Point of Contact                          |  |