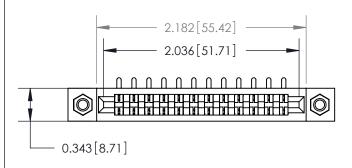

## **Contact Detail**

90 Degree Bend (Code 521 Contacts)

.156 [3.96] Contact Spacing x .200 [5.08] Row Spacing

**SECTION A-A** 

.175 [4.45] Point of Contact (Measured from bottom of Card Slot)

**See Accompanying Page for:** 