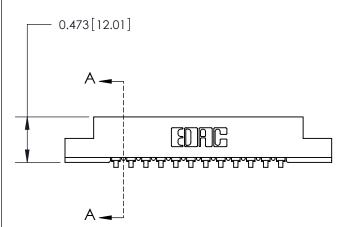

## **Contact Detail**

90 Degree Bend (Code 521 Contacts)

.156 [3.96] Contact Spacing x .200 [5.08] Row Spacing

**SECTION A-A** 

.175 [4.45] Point of Contact (Measured from bottom of Card Slot)

**See Accompanying Page for:** 