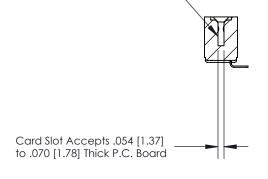

## **Contact Detail**

90 Degree Bend (Code 521 Contacts)

.156 [3.96] Contact Spacing x .200 [5.08] Row Spacing

**SECTION A-A** 

.175 [4.45] Point of Contact (Measured from bottom of Card Slot)

**See Accompanying Page for:** 