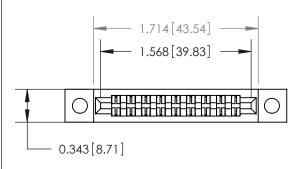

## **Contact Detail**

PC Tail .023x.013(0.58x0.33) - Tail LG=.213(5.41)

.156 [3.96] Contact Spacing x .200 [5.08] Row Spacing

**See Accompanying Page for:** 

**Contact Bend Details** 

**SECTION A-A** 

.095 [2.41] Point of Contact (Measured from bottom of Card Slot) Card Slot Accepts .054 [1.37] to .070 [1.78] Thick P.C. Board