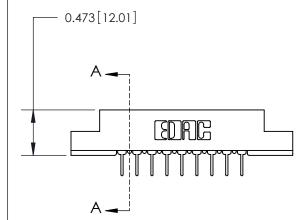

## **Mounting Option**

.128 (3.25) Dia. Mounting Holes

## **Contact Detail**

PC Tail .023x.013(0.58x0.33) - Tail LG=.213(5.41)

.156 [3.96] Contact Spacing x .200 [5.08] Row Spacing





**See Accompanying Page for:** 

**Contact Bend Details** 



**SECTION A-A** 

.095 [2.41] Point of Contact (Measured from bottom of Card Slot) Card Slot Accepts .054 [1.37] to .070 [1.78] Thick P.C. Board

| 807/857 Series High Temp Card Edge Connector |
|----------------------------------------------|
| Part Number: 857-018-524-202                 |

YOUR CONNECTION TO QUALITY & SERVICE

| ACAD REFERENCE NO | 0. 807 ENG MASTER |
|-------------------|-------------------|
| DRAWN: J.LEE      | DATE: AUG. 11/09  |
| CHECKED:          | DATE:             |
| SCALE: NTS        | SHEET 1 OF 2      |
| DRAWING NUMBER    | ISSUE             |

807 Assembly