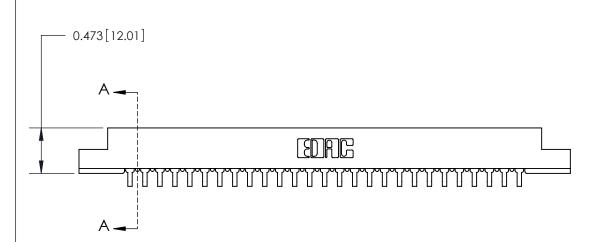

## **SECTION A-A**

.095 [2.41] Point of Contact (Measured from bottom of Card Slot)

**See Accompanying Page for:** 

**Contact Bend Details** 

807/857 Series High Temp Card Edge Connector Part Number: 857-027-459-108