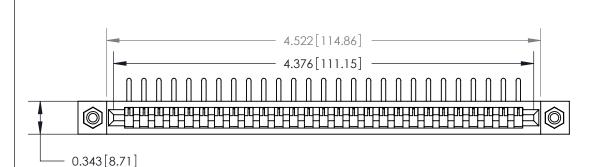

**Mounting Option** 

#4-40 Unified Threaded Inserts

## **Contact Detail**

90 Degree Bend (Code 527 Contacts)

.156 [3.96] Contact Spacing x .200 [5.08] Row Spacing







## **SECTION A-A**

.095 [2.41] Point of Contact (Measured from bottom of Card Slot)



**See Accompanying Page for:** 

**Contact Bend Details** 

807/857 Series High Temp Card Edge Connector Part Number: 857-027-459-108



| ACAD REFERENCE NO. 807 ENG MASTER |                  |
|-----------------------------------|------------------|
| DRAWN: J.LEE                      | DATE: AUG. 11/09 |
| CHECKED:                          | DATE:            |
| SCALE: NTS                        | SHEET 1 OF 2     |
| DRAWING NUMBER                    | ISSUE            |

807 Assembly