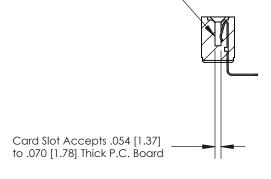

**Mounting Option** 

#4-40 Unified Threaded Inserts

## **Contact Detail**

90 Degree Bend (Code 527 Contacts)

.156 [3.96] Contact Spacing x .200 [5.08] Row Spacing







## **SECTION A-A**

.095 [2.41] Point of Contact (Measured from bottom of Card Slot)



**See Accompanying Page for:** 

**Contact Bend Details** 

807/857 Series High Temp Card Edge Connector Part Number: 857-027-459-108



| ACAD REFERENCE NO. 807 ENG MASTER |                  |
|-----------------------------------|------------------|
| DRAWN: J.LEE                      | DATE: AUG. 11/09 |
| CHECKED:                          | DATE:            |
| SCALE: NTS                        | SHEET 1 OF 2     |
| DRAWING NUMBER                    | ISSUE            |

807 Assembly