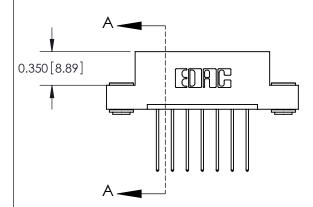

## **Contact Detail**

542-Wire Wrap .025 Sq.(0.64 Sq.) - Tail LG=.645(16.38) .156 [3.96] Contact Spacing x .200 [5.08] Row Spacing

**See Accompanying Pages for: Contact Bend Details** 

THIS IS A C.A.D. GENERATED DRAWING DO NOT MAKE MANUAL REVISIONS TO MASTER.