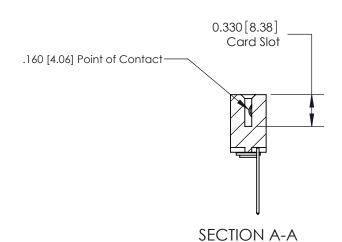

## **Contact Detail**

542-Wire Wrap .025 Sq.(0.64 Sq.) - Tail LG=.645(16.38) .156 [3.96] Contact Spacing x .200 [5.08] Row Spacing

**See Accompanying Pages for: Contact Bend Details** 

THIS IS A C.A.D. GENERATED DRAWING DO NOT MAKE MANUAL REVISIONS TO MASTER.