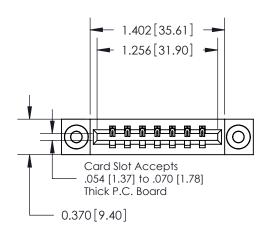

**Mounting Option** 

03-.116 (2.95) I.D. Floating Eyelets

## **Contact Detail**

542-Wire Wrap .025 Sq.(0.64 Sq.) - Tail LG=.645(16.38) .156 [3.96] Contact Spacing x .200 [5.08] Row Spacing





**See Accompanying Pages for: Contact Bend Details** 

THIS IS A C.A.D. GENERATED DRAWING DO NOT MAKE MANUAL REVISIONS TO MASTER.



ISSUE NUMBER ORIGINAL



837/887 Series High Temp Card Edge Connector Part Number: 887-007-542-103



**EDAC INC** TORONTO, ONTARIO CANADA

THESE DRAWINGS AND SPECIFICATIONS ARE THE PROPERTY OF EDAC INC., AND SHALL NOT BE REPRODUCED, OR COPIED OR USED AS THE BASIS FOR THE MANUFACTURE OR SALE OF APPARATUS WITHOUT WRITTEN PERMISSION.

| ACAD REFERENCE NO. | 837 ENG MASTER   |       |  |
|--------------------|------------------|-------|--|
| DRAWN: J.LEE       | DATE: OCT. 06/09 |       |  |
| CHECKED:           | DATE:            |       |  |
| SCALE: NTS         | SHEET            | OF 2  |  |
| DRAWING NUMBER     |                  | ISSUE |  |
| 837 Asse