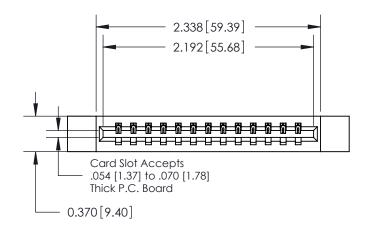

ISSUE NUMBER ORIGINAL

0.330[8.38] Card Slot .160 [4.06] Point of Contact

837/887 Series High Temp Card Edge Connector Part Number: 887-013-544-112

**See Accompanying Pages for: Contact Bend Details** 

YOUR CONNECTION TO QUALITY & SERVICE