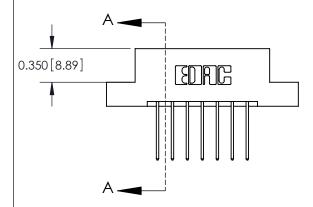

## **Mounting Option**

02-.128 (3.25) Dia. Mounting Holes

## **Contact Detail**

540-Wire Wrap .025 Sq.(0.64 Sq.) - Tail LG=.560(14.22) .156 [3.96] Contact Spacing x .200 [5.08] Row Spacing





**See Accompanying Pages for: Contact Bend Details** 

THIS IS A C.A.D. GENERATED DRAWING DO NOT MAKE MANUAL REVISIONS TO MASTER.



ISSUE NUMBER ORIGINAL



837/887 Series High Temp Card Edge Connector Part Number: 887-014-540-202



**EDAC INC** TORONTO, ONTARIO CANADA

THESE DRAWINGS AND SPECIFICATIONS ARE THE PROPERTY OF EDAC INC.,AND SHALL NOT BE REPRODUCED, OR COPIED OR USED AS THE BASIS FOR THE MANUFACTURE OR SALE OF APPARATUS WITHOUT WRITTEN PERMISSION.

| ACAD REFERENCE NO. | 837 ENG MASTER   |  |  |
|--------------------|------------------|--|--|
| DRAWN: J.LEE       | DATE: OCT. 06/09 |  |  |
| CHECKED:           | DATE:            |  |  |
| SCALE: NTS         | SHEET 1 OF 2     |  |  |
| DRAWING NUMBER     | ISSUE            |  |  |
| 837 Assembly       | 1                |