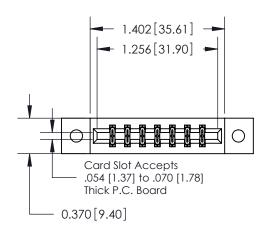

## **Mounting Option**

02-.128 (3.25) Dia. Mounting Holes

## **Contact Detail**

540-Wire Wrap .025 Sq.(0.64 Sq.) - Tail LG=.560(14.22) .156 [3.96] Contact Spacing x .200 [5.08] Row Spacing





**See Accompanying Pages for: Contact Bend Details** 

THIS IS A C.A.D. GENERATED DRAWING DO NOT MAKE MANUAL REVISIONS TO MASTER.



ISSUE NUMBER ORIGINAL



837/887 Series High Temp Card Edge Connector Part Number: 887-014-540-202



**EDAC INC** TORONTO, ONTARIO CANADA

THESE DRAWINGS AND SPECIFICATIONS ARE THE PROPERTY OF EDAC INC.,AND SHALL NOT BE REPRODUCED, OR COPIED OR USED AS THE BASIS FOR THE MANUFACTURE OR SALE OF APPARATUS WITHOUT WRITTEN PERMISSION.

| ACAD REFERENCE NO. | 837 ENG MASTER   |  |  |
|--------------------|------------------|--|--|
| DRAWN: J.LEE       | DATE: OCT. 06/09 |  |  |
| CHECKED:           | DATE:            |  |  |
| SCALE: NTS         | SHEET 1 OF 2     |  |  |
| DRAWING NUMBER     | ISSUE            |  |  |
| 837 Assembly       | 1                |