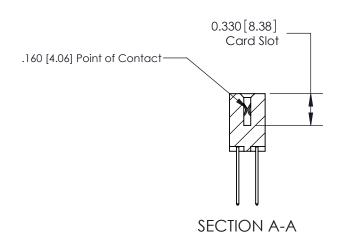

## **Contact Detail**

540-Wire Wrap .025 Sq.(0.64 Sq.) - Tail LG=.560(14.22) .156 [3.96] Contact Spacing x .200 [5.08] Row Spacing

**See Accompanying Pages for: Contact Bend Details** 

THIS IS A C.A.D. GENERATED DRAWING DO NOT MAKE MANUAL REVISIONS TO MASTER.