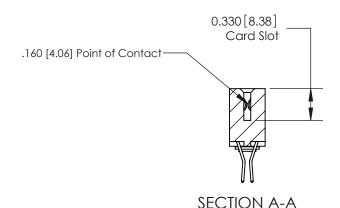

## **Contact Detail**

560-Extender Board Bend (Code 523 Contacts)

.156 [3.96] Contact Spacing x .200 [5.08] Row Spacing

**See Accompanying Pages for: Contact Bend Details** 

THIS IS A C.A.D. GENERATED DRAWING DO NOT MAKE MANUAL REVISIONS TO MASTER.