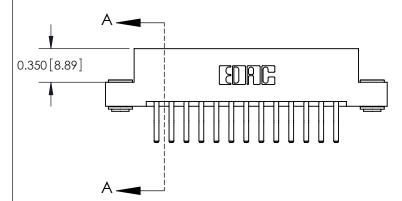

## **Contact Detail**

560-Extender Board Bend (Code 523 Contacts)

.156 [3.96] Contact Spacing x .200 [5.08] Row Spacing

**See Accompanying Pages for: Contact Bend Details** 

THIS IS A C.A.D. GENERATED DRAWING DO NOT MAKE MANUAL REVISIONS TO MASTER.