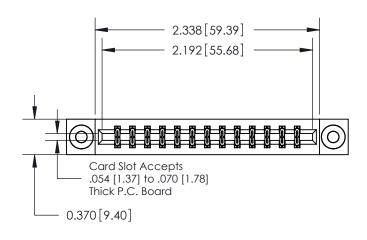

**Mounting Option** 

03-.116 (2.95) I.D. Floating Eyelets

## **Contact Detail**

560-Extender Board Bend (Code 523 Contacts)

.156 [3.96] Contact Spacing x .200 [5.08] Row Spacing





**See Accompanying Pages for: Contact Bend Details** 

THIS IS A C.A.D. GENERATED DRAWING DO NOT MAKE MANUAL REVISIONS TO MASTER.



ISSUE NUMBER

ORIGINAL



837/887 Series High Temp Card Edge Connector Part Number: 887-026-560-203

YOUR CONNECTION TO QUALITY & SERVICE

**EDAC INC** TORONTO, ONTARIO CANADA

THESE DRAWINGS AND SPECIFICATIONS ARE THE PROPERTY OF EDAC INC.,AND SHALL NOT BE REPRODUCED, OR COPIED OR USED AS THE BASIS FOR THE MANUFACTURE OR SALE OF APPARATUS WITHOUT WRITTEN PERMISSION.

| ACAD REFERENCE NO. | 837 ENG MASTER   |       |  |
|--------------------|------------------|-------|--|
| DRAWN: J.LEE       | DATE: OCT. 06/09 |       |  |
| CHECKED:           | DATE:            |       |  |
| SCALE: NTS         | SHEET            | OF 2  |  |
| DRAWING NUMBER     |