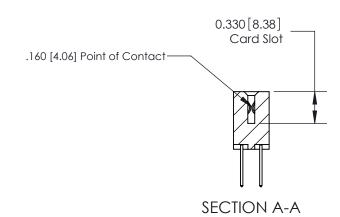

## **Contact Detail**

523-P.C. Tail .025 Sq.(0.64 Sq.) - Tail LG=.390(9.91) .156 [3.96] Contact Spacing x .200 [5.08] Row Spacing

DO NOT MAKE MANUAL REVISIONS TO MASTER.

ISSUE NUMBER

ORIGINAL

**See Accompanying Pages for:** 