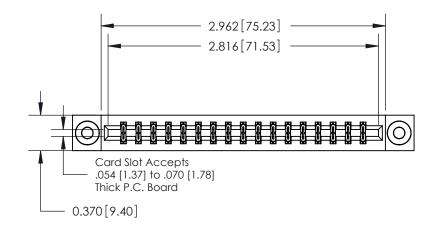

**Contact Bend Details** 

837/887 Series High Temp Card Edge Connector Part Number: 887-034-523-803

**EDAC INC** TORONTO, ONTARIO CANADA

THESE DRAWINGS AND SPECIFICATIONS ARE THE PROPERTY OF EDAC INC.,AND SHALL NOT BE REPRODUCED, OR COPIED OR USED AS THE BASIS FOR THE MANUFACTURE OR SALE OF APPARATUS WITHOUT WRITTEN PERMISSION.