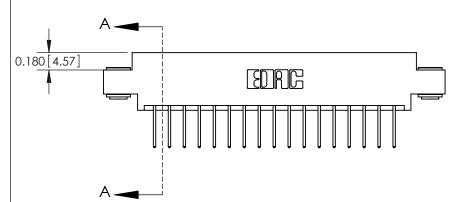

## **Contact Detail**

523-P.C. Tail .025 Sq.(0.64 Sq.) - Tail LG=.390(9.91) .156 [3.96] Contact Spacing x .200 [5.08] Row Spacing

DO NOT MAKE MANUAL REVISIONS TO MASTER.

ISSUE NUMBER

ORIGINAL

**See Accompanying Pages for:** 