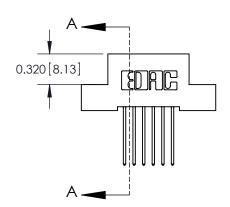

## **Mounting Option**

02-.128 (3.25) Wide Mounting Slots

THIS IS A C.A.D. GENERATED DRAWING DO NOT MAKE MANUAL REVISIONS TO MASTER

ISSUE NUMBER

ORIGINAL

1

| 842/892 Series High Temp Card Edge Con<br>Mounting Options   | DRAWN: J.LEE                 | 842 ENC<br>DATE: OC<br>DATE: | G MASTER<br>CT. 06/09 |
|--------------------------------------------------------------|------------------------------|------------------------------|-----------------------|
| EDAC INC THESE DRAWINGS AND SPI                              |                              | SHEET 3                      | 3 OF 3                |
|                                                              | ED, OR COPIED DRAWING NUMBER |                              | ISSUE                 |
| YOUR CONNECTION TO QUALITY & SERVICE WITHOUT WRITTEN PERMISS |                              |                              | 1                     |