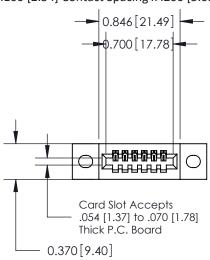

1

.240 [6.10] Point of Contact-

| 842/892 Series High Temp Card Edge Connec | tor |
|-------------------------------------------|-----|
| Part Number: 892-006-540-102              |     |

YOUR CONNECTION TO QUALITY & SERVICE

J.LEE DATE: OCT. 06/09 SHEET 1 OF 3 NTS

842 Assembly

842 ENG MASTER

THIS IS A C.A.D. GENERATED DRAWING DO NOT MAKE MANUAL REVISIONS TO MASTER

ORIGINAL (1)

| 842/892 Series High Temp Card Edge Connector<br>Contact Bend Detail           |        | ACAD REFERENCE NO. 842 ENG MASTER |             |          |          |
|-------------------------------------------------------------------------------|--------|-----------------------------------|-------------|----------|----------|
|                                                                               |        | DRAWN:                            | J.LEE       | DATE: OC | T. 06/09 |
|                                                                               |        | CHECKE                            | ):          | DATE:    |          |
| EDAC INC THESE DRAWINGS AND SPECIFICATIONS ARE THE PROPERTY OF EDAC INC., AND | SCALE: | NTS                               | SHEET :     | 2 OF 3   |          |
| TORONTO, ONTARIO                                                              |        | DRAWING                           | NUMBER      |          | ISSUE    |
| OUR CONNECTION TO QUALITY & SERVICE WITHOUT WRITTEN PERMISSION.               |        | 8                                 | 42 Assembly |          | 1        |