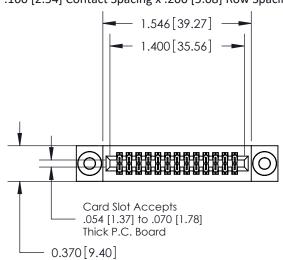

## **Contact Detail**

544-Wire Wrap .050x.025(1.27x0.64) - Tail LG=.760(19.30) .100 [2.54] Contact Spacing x .200 [5.08] Row Spacing

**See Accompanying Pages for:** 

- **Contact Bend Details**
- **Mounting Options**

.240 [6.10] Point of Contact-

842/892 Series High Temp Card Edge Connector Part Number: 892-026-544-203

YOUR CONNECTION TO QUALITY & SERVICE

CANADA

842 ENG MASTER J.LEE DATE: OCT. 06/09 SHEET 1 OF 3

SECTION A-A