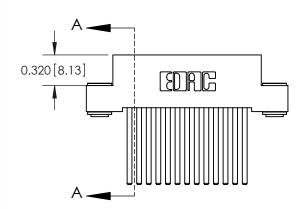

.240 [6.10] Point of Contact-

842/892 Series High Temp Card Edge Connector Part Number: 892-026-544-203

YOUR CONNECTION TO QUALITY & SERVICE

CANADA

842 ENG MASTER J.LEE DATE: OCT. 06/09 SHEET 1 OF 3

SECTION A-A

842 Assembly

THIS IS A C.A.D. GENERATED DRAWING DO NOT MAKE MANUAL REVISIONS TO MASTER

ORIGINAL (1)

| 842/892 Series High Temp Card Edge Connector<br>Contact Bend Detail |                                                                                                 | ACAD REFERENCE NO. 842 ENG MASTER |             |                  |        |
|---------------------------------------------------------------------|-------------------------------------------------------------------------------------------------|-----------------------------------|-------------|------------------|--------|
|                                                                     |                                                                                                 | DRAWN:                            | J.LEE       | DATE: OCT. 06/09 |        |
|                                                                     |                                                                                                 | CHECKED:                          |             | DATE:            |        |
| EDAC INC                                                            | THESE DRAWINGS AND SPECIFICATIONS ARE THE PROPERTY OF EDAC INCAND                               | SCALE:                            | NTS         | SHEET :          | 2 OF 3 |
| TORONTO, ONTARIO                                                    | SHALL NOT BE REPRODUCED,OR COPIED OR USED AS THE BASIS FOR THE MANUFACTURE OR SALE OF APPARATUS | DRAWING                           | NUMBER      |                  | ISSUE  |
| YOUR CONNECTION TO QUALITY & SERVICE                                |                                                                                                 | 8                                 | 42 Assembly |                  | 1      |