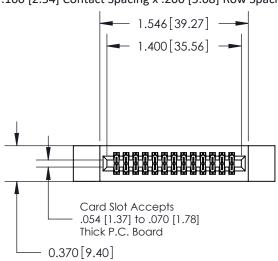

## **Contact Detail**

544-Wire Wrap .050x.025(1.27x0.64) - Tail LG=.760(19.30) .100 [2.54] Contact Spacing x .200 [5.08] Row Spacing

**See Accompanying Pages for:** 

- **Contact Bend Details**
- **Mounting Options**

.240 [6.10] Point of Contact-

842/892 Series High Temp Card Edge Connector Part Number: 892-026-544-212

YOUR CONNECTION TO QUALITY & SERVICE

J.LEE DATE: OCT. 06/09 SHEET 1 OF 3

842 Assembly

842 ENG MASTER

THIS IS A C.A.D. GENERATED DRAWING DO NOT MAKE MANUAL REVISIONS TO MASTER