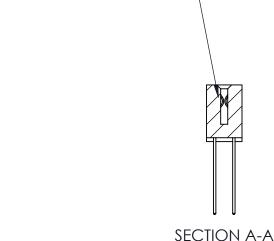

## **Contact Detail**

544-Wire Wrap .050x.025(1.27x0.64) - Tail LG=.760(19.30) .100 [2.54] Contact Spacing x .200 [5.08] Row Spacing

**See Accompanying Pages for:** 

- **Contact Bend Details**
- **Mounting Options**