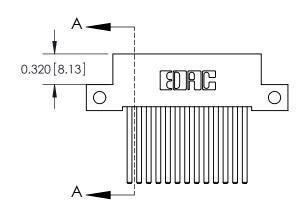

**Mounting Option** 

12-.128 (3.25) Dia. Side Mounting Holes

## **Contact Detail**

544-Wire Wrap .050x.025(1.27x0.64) - Tail LG=.760(19.30) .100 [2.54] Contact Spacing x .200 [5.08] Row Spacing





**See Accompanying Pages for:** 

- **Contact Bend Details**
- **Mounting Options**



.240 [6.10] Point of Contact-



842/892 Series High Temp Card Edge Connector Part Number: 892-026-544-212

YOUR CONNECTION TO QUALITY & SERVICE

J.LEE DATE: OCT. 06/09 SHEET 1 OF 3

842 Assembly

842 ENG MASTER

THIS IS A C.A.D. GENERATED DRAWING DO NOT MAKE MANUAL REVISIONS TO MASTER

ORIGINAL (1)



| 842/892 Series High Temp Card Edge Connector<br>Contact Bend Detail |                                                                                                 | ACAD REFERENCE NO. 842 ENG MASTER |             |                  |        |
|---------------------------------------------------------------------|----------------------------------------------------------------------------------------