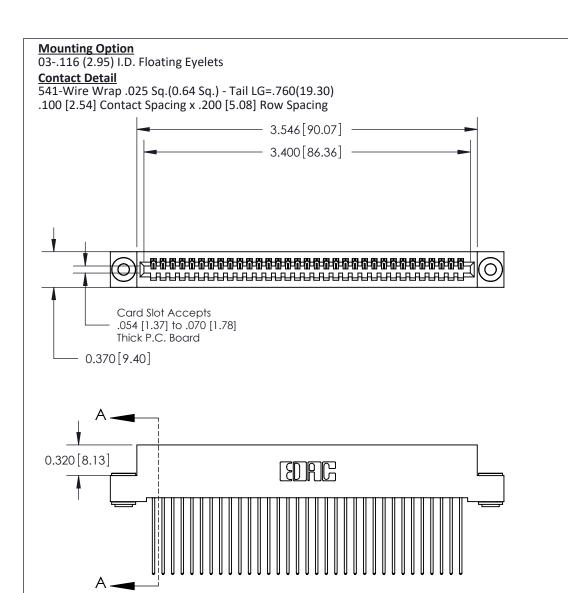

## **See Accompanying Pages for:**

- **Contact Bend Details**
- **Mounting Options**

| 842/892 Series High Temp Card Edge Connector |
|----------------------------------------------|
| Part Number: 892-033-541-103                 |