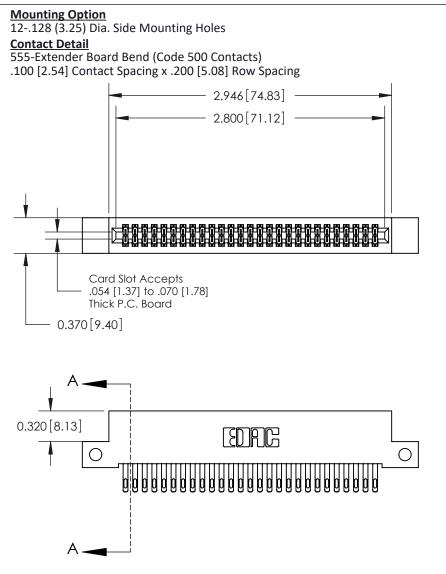

## **See Accompanying Pages for:**

- **Contact Bend Details**
- **Mounting Options**

THIS IS A C.A.D. GENERATED DRAWING DO NOT MAKE MANUAL REVISIONS TO MASTER

ORIGINAL (1)

| 842/892 Series High Temp C           | ACAD REFERENCE NO. 842 ENG MASTER                               |              |        |          |          |
|--------------------------------------|-----------------------------------------------------------------|--------------|--------|----------|----------|
| Contact Bend Detail                  |                                                                 |              | J.LEE  | DATE: OC | T. 06/09 |
|                                      |                                                                 |              | ):     | DATE:    |          |
| EDAC INC                             | ARE THE BROBERTY OF FRACTING AND                                |              | NTS    | SHEET :  | 2 OF 3   |
| TORONTO, ONTARIO                     | SHALL NOT BE REPRODUCED, OR COPIED OR USED AS THE BASIS FOR THE | DRAWING      | NUMBER |          | ISSUE    |
| YOUR CONNECTION TO QUALITY & SERVICE | MANUFACTURE OR SALE OF APPARATUS WITHOUT WRITTEN PERMISSION.    | 842 Assembly |        |          | 1        |

THIS IS A C.A.D. GENERATED DRAWING
DO NOT MAKE MANUAL REVISIONS TO MASTER

ISSUE NUMBER

ORIGINAL

1

| 842/892 Series High Temp Card Edge Co<br>Mounting Options  | DRAWN: J.LEE DATE: OCT. 06/09  CHECKED: DATE: |
|------------------------------------------------------------|-----------------------------------------------|
| EDAC INC THESE DRAWINGS AND S ARE THE PROPERTY OF          |                                               |
|                                                            | DUCED,OR COPIED DRAWING NUMBER ISSUE          |
| YOUR CONNECTION TO QUALITY & SERVICE WITHOUT WRITTEN PERMI |                                               |