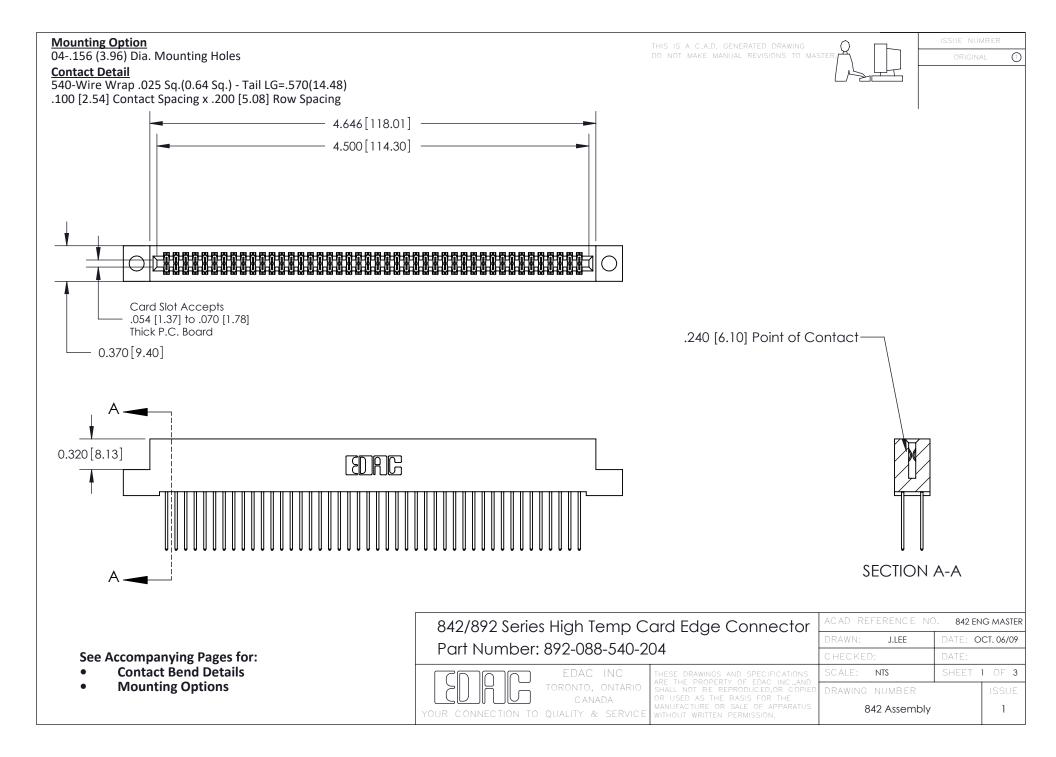

THIS IS A C.A.D. GENERATED DRAWING DO NOT MAKE MANUAL REVISIONS TO MASTER

ORIGINAL (1)



| 842/892 Series High Temp Card Edge Connector<br>Contact Bend Detail |                                                                                                 | ACAD REFERENCE NO. 842 ENG MASTER |             |                  |        |
|---------------------------------------------------------------------|-------------------------------------------------------------------------------------------------|-----------------------------------|-------------|------------------|--------|
|                                                                     |                                                                                                 | DRAWN:                            | J.LEE